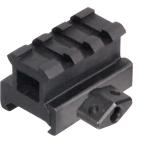

### **OP3 MICRO REFLEX DOT SIGHT SUPER SLIM MOUNTS**

**OP3 Micro Reflex Dot Sight Super Slim Mounts** 

AVAILABLE COLOR(S)

Matte Black Anodized

RDM-2045 & RDM-20AC:

MIL-STD-1913 PICATINNY

RDM-20XSD, RDM-20GL, RDM-20SIG, & RDM-20SW:

RDM20 NEW

OP3 Micro RDM-20XSD

Low Profile Dovetail Mount 45 Degree Angled Mount

OP3 Micro RDM-2045

OP3 Micro RDM-20AC

OP3 Micro RDM-20GL

**Double Stack Rear Sight** Mount

OP3 Micro RDM-20SIG