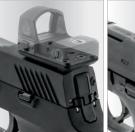

### **OP3 MICRO REFLEX DOT SIGHT SUPER SLIM MOUNTS**

**OP3 Micro Reflex Dot Sight Super Slim Mounts** 

AVAILABLE COLOR(S)

Matte Black Anodized

RDM-2045 & RDM-20AC:

MIL-STD-1913 PICATINNY

RDM-20XSD, RDM-20GL, RDM-20SIG, & RDM-20SW:

Mounting Base Compatible with 9mm to 11mm Dovetail Dimensions (RMD-20XSD)

Utilizes Locking Torx Screws and Square-shaped Integral Recoil Stops for a Secure Zero Hold (RDM-2045 & RDM-20AC)

Utilizes Locking Torx Screws and Steel Dovetail Insert for a Secure Zero Hold (RDM-20GL, RDM-20SIG, and RDM-20SW)

RDM20 NEW

OP3 Micro RDM-20XSD

Low Profile Dovetail Mount 45 Degree Angled Mount

OP3 Micro RDM-2045

OP3 Micro RDM-20AC

OP3 Micro RDM-20GL

**Double Stack Rear Sight** Mount

OP3 Micro RDM-20SIG

Absolute Co-Witness Mount Rear Sight Mount for Glock® Rear Sight Mount for SIG P-Series Double Stack Rear M&P® Double Stack Rear **Sight Mount** 

| Model #        | RDM-20XSD   | RDM-2045    | RDM-20AC    | RDM-20GL    | RDM-20SIG   | RDM-20SW    |
|----------------|-------------|-------------|-------------|-------------|-------------|-------------|
| Length / Width | 1.8" / 1.1" | 1.8" / 2.5" | 1.8" / 1.1" | 1.8" / 1.1" | 1.8" / 1.1" | 1.8" / 1.1" |
| Saddle Height  | 0.3"        | N/A         | 0.78"       | 0.15"       | 0.16"       | 0.16"       |
| Weight         | 21.3 oz     | 1.5 oz      | 1.5 oz      | 0.5 oz      | 0.5 oz      | 0.5 oz      |