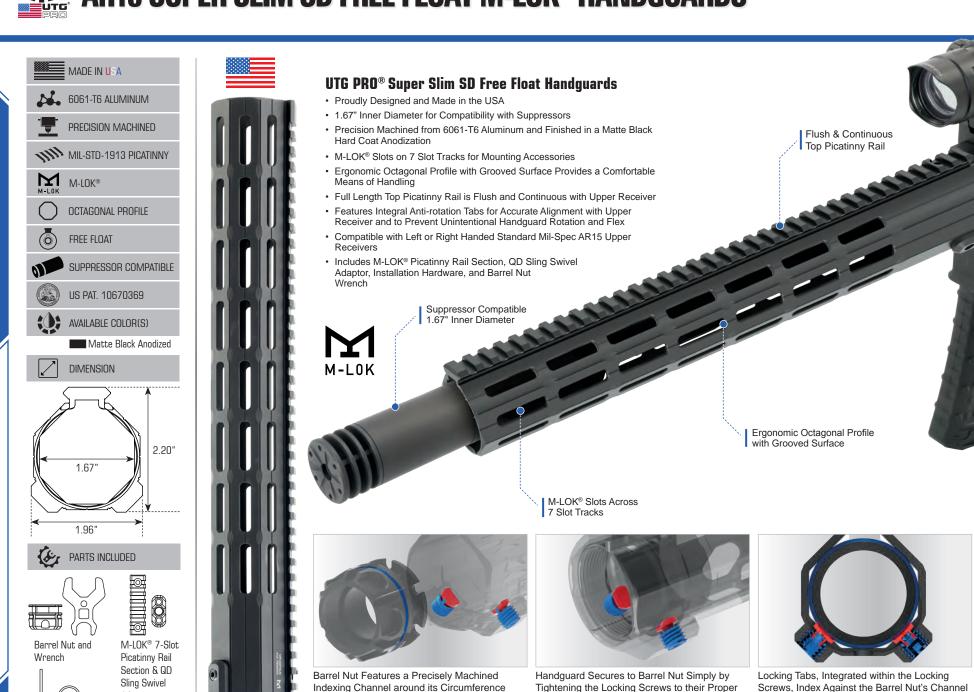

### **AR15 SUPER SLIM SD FREE FLOAT M-LOK® HANDGUARDS**

Torque Value

After Being Tightened, Creating a Rigid 4-Point

Steel-on-Steel Lockup

Adaptor

Installation Hardware

Steel Barrel Nut Compatible with Bull Barrels up to Ø1.05"

1.67" Inner Diameter

Integral Anti-rotation Tabs

Reinforced Steel Helicoil Thread Inserts