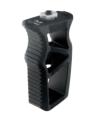

Ultra Slim Foregrip

[Also Refer to P. 153]

MT-AFGM01

M-LOK® Angled Foregrip

[Also Refer to P. 150]

M-LOK® Super Slim Aluminum Vertical Foregrip [Also Refer to P. 153]

MT-FGM01

M-LOK® Angled Index Mount
[Also Refer to P. 150]

Ultra Slim Foregrip [Also Refer to P. 153]

MT-AFGM01 M-LOK® Angled Foregrip [Also Refer to P. 150]

M-LOK® Super Slim Aluminum **Vertical Foregrip** [Also Refer to P. 153]

TL-TRM01

M-LOK® Angled Index Mount [Also Refer to P. 150]