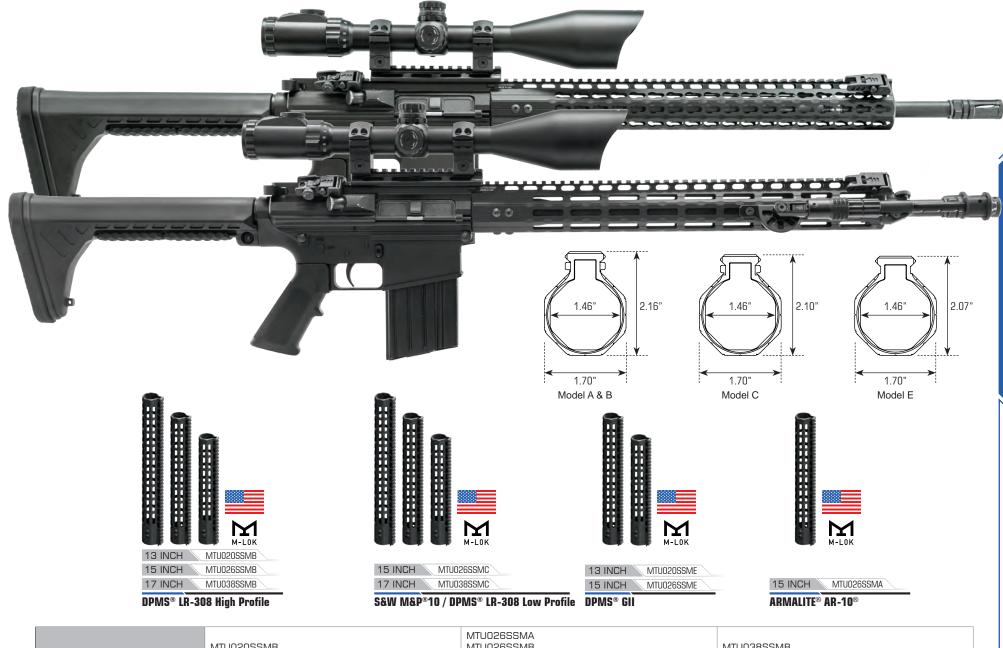

### **AR308 SUPER SLIM FREE FLOAT HANDGUARDS**

M-LOK® 8-Slot Installation Picatinny Rail Hardware Section & QD Sling Swivel Adaptor

Barrel Nut and Locking Ring for A,B,C Models

Locking Ring for E Model

### **UTG PRO® AR308 Super Slim Free Float Handguards**

- · Proudly Designed and Made in the USA
- · Precision Machined from 6061-T6 Aluminum and Finished in a Matte Black Hard Coat Anodization
- · M-LOK® Slots on 7 slot Tracks for Mounting Accessories
- · Lightening Cuts for Reduced Weight and Ergonomic Octagonal Profile with Grooved Surface
- Integral Anti-rotation Tabs for Accurate Alignment with Upper Receiver and to Prevent Unintentional Handguard Rotation and Flex

Super Slim Design for Comfort and Weight Reduction

Flush Fitting and Continuous with Upper Receiver

Integral Anti-rotation Tabs for Accurate Alignment with Upper Receiver

| Model #             | MTU020SSMB<br>MTU020SSME             | MTU026SSMA<br>MTU026SSMB<br>MTU026SSMC<br>MTU026SSME       | MTU038SSMB<br>MTU038SSMC                                 |  |
|---------------------|--------------------------------------|------------------------------------------------------------|----------------------------------------------------------|--|
| Length              | 12.7"                                | 15.1"                                                      | 17.1"                                                    |  |
| M-LOK® Slots        | 42                                   | 56                                                         | 63                                                       |  |
| Top Picatinny Slots | 31                                   | 37                                                         | 42                                                       |  |
| Net Weight          | Model B -14.2 oz<br>Model E -14.7 oz | Model A&B -15.8 oz<br>Model C -15.5 oz<br>Model E -16.3 oz | Model B -17.4 oz<br>Model C -17.1 oz<br>Model E -18.0 oz |  |