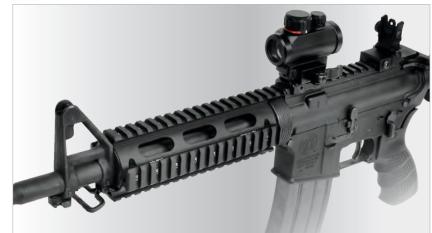

### UTG PRO® AR15 Drop-In Quad Rail Handguards

- · Durable Finishes Provide Excellent Resistance to Corrosion and Wear
- · Great Zero-retention for All Accessories Installed on Rails

### UTG PRO® AR15 Drop-In Carbine Length Quad Rail

 2-piece Design with Alignment Housing for a Perfect Fit with the Standard Barrel Nut/Delta Ring Assembly and Round Front Handguard Cap

For Use with Round Front Handguard Cap