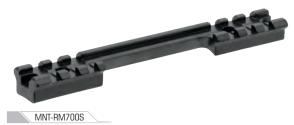

ck Solid Foundation







### M1 Carbine Mount **Complete With 1" Rings**

· Precision Machined from Aircraft Aluminum with a Matte Black Finish







### Scout Rail for Ruger® 10/22® Rifles

- 11.7" Length with 26 Picatinny Top Slots
- · Lightening Cuts for Weight Reduction
- · Free Float Rail Does not Touch Barrel or Forend
- Compatible with Drilled and Tapped 10/22® Receivers





### UTG PRO® Low Profile Scope Mount For Ruger® 10/22® Rifles

- · Precision Machined from Aircraft Aluminum with a Matte Black Anodized Finish
- 4.67" Length with 11 Picatinny Slots
- · Compatible with Drilled and Tapped Receivers





### Scope Mount for Remington® 700® Long Action Rifles

- · Solid Steel Construction
- 6.3" Length with 6 Picatinny Top Slots
- · Clearance Cut for Reliable Case Ejection





#### Scope Mount for Remington® 700® Short Action Rifles

- Solid Steel Construction
- 5.47" Length with 6 Picatinny Top Slots
- · Clearance Cut for Reliable Case Ejection



# MOUNTS FOR MP5 | G3 | G36



- · Low Profile Top Rail with 13 Picatinny Slots
- · Precision Machined from Aircraft Aluminum with a Matte Black Finish
- Spring-Tensioned Claws and Receiver Set Screws for a Solid Installation





#### MP5 | G3 Steel Claw Mount

 Complete with Detachable Steel Top Picatinny Rail and Secondary STANAG Mounting Base





#### **G36 Picatinny Rail Sets**

· Laser Engraved for Left, Right, and Bottom Designation and Accessory Placement



MNT-P503

#### Set of 3

· One 6.08" Length Rail with 13 Picatinny Slots and Two 3.87" Length Rails with 7 Picatinny Slots



Set of 3

Three 6.08" Len