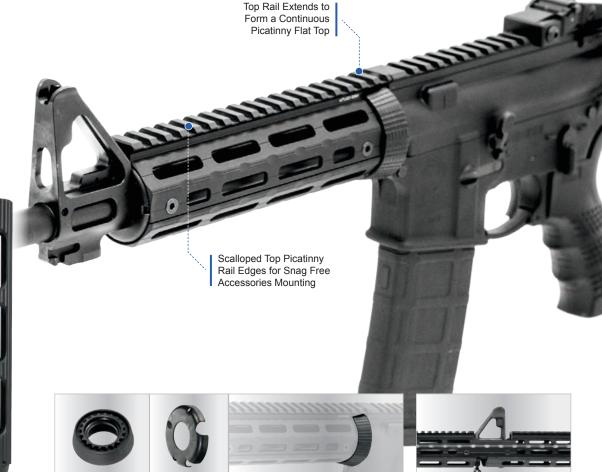

### **AR15 FORERUNNER FREE FLOAT M-LOK® HANDGUARDS**

Indexing Channel around its Circumference

Locking Screws When Properly Torqued

Requiring Little to No Timing with the Handguard's

Tightening the Locking Screws to their Proper

 Scalloped Top Picatinny Rail Edges for Easy and Snag Free Accessory Mounting

 Super Lightweight with 36 Slot Picatinny Top Rail, Flush Fitting, and Continuous with Flat Top Upper Receiver

Utilizes Existing Barrel Nut, Integral Anti-rotation Tab, and Precision Cut Barrel Nut Shims for a Secure Installation