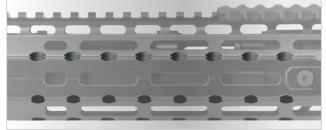

### **AR15 FORERUNNER FREE FLOAT M-LOK® HANDGUARDS**

Indexing Channel around its Circumference

Locking Screws When Properly Torqued

Requiring Little to No Timing with the Handguard's

Tightening the Locking Screws to their Proper

Torque Value

Screws, Index Against the Barrel Nut's Channel

After Being Tightened, Creating a Rigid 4-Point

Steel-on-Steel Lockup

Intergral Anti-rotation Tabs

Left and Right Handed Receiver Compatible

Reinforced Steel Helicoil Thread Inserts