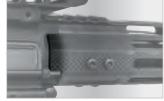

### **AR15 FORERUNNER FREE FLOAT M-LOK® HANDGUARDS**

Indexing Channel around its Circumference

Locking Screws When Properly Torqued

Requiring Little to No Timing with the Handguard's

Tightening the Locking Screws to their Proper

Torque Value

Screws, Index Against the Barrel Nut's Channel

After Being Tightened, Creating a Rigid 4-Point

Steel-on-Steel Lockup

Intergral Anti-rotation Tabs

Left and Right Handed Receiver Compatible

Reinforced Steel Helicoil Thread Inserts