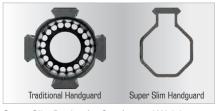

### **AR15 SUPER SLIM FREE FLOAT HANDGUARDS**

Weight Reduction

Flush Fitting and Continuous with Upper Receiver

Integral Anti-rotation Tabs for Accurate Alignment with Upper Receiver

Ring, and Barrel Nut Wrench