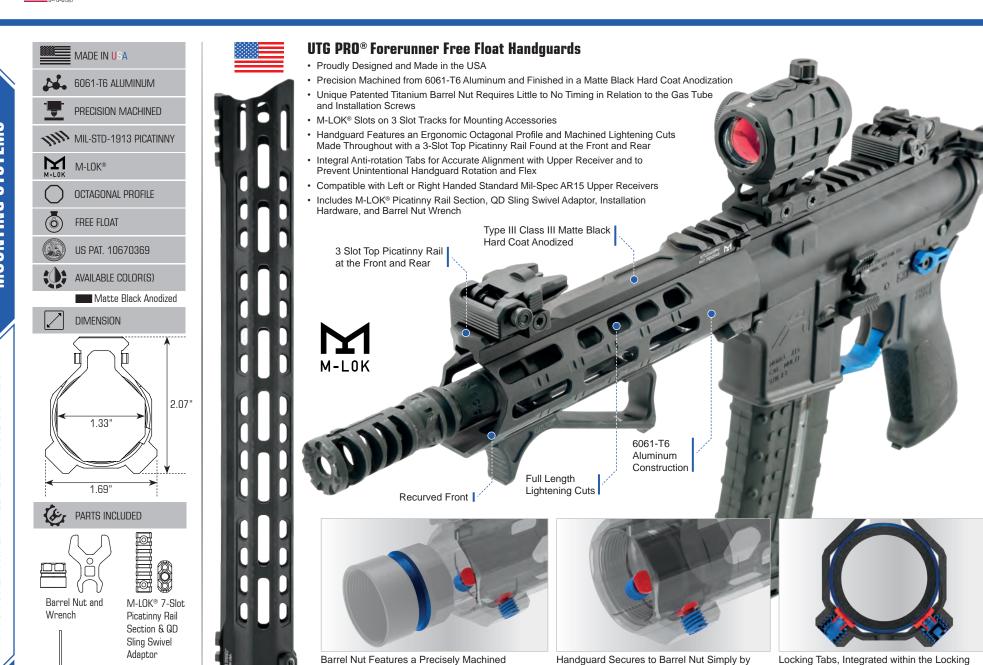

### **AR15 FORERUNNER FREE FLOAT M-LOK® HANDGUARDS**

Indexing Channel around its Circumference

Locking Screws When Properly Torqued

Requiring Little to No Timing with the Handguard's

Tightening the Locking Screws to their Proper

Torque Value

Screws, Index Against the Barrel Nut's Channel

After Being Tightened, Creating a Rigid 4-Point

Steel-on-Steel Lockup

Intergral Anti-rotation Tabs

Left and Right Handed Receiver Compatible

Reinforced Steel Helicoil Thread Inserts