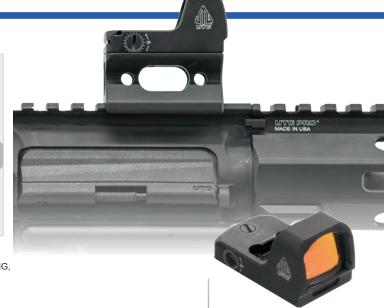

### **OP3 MICRO REFLEX DOT SIGHT SUPER SLIM MOUNTS**

**OP3 Micro Reflex Dot Sight Super Slim Mounts** 

AVAILABLE COLOR(S)

Matte Black Anodized

RDM-2045 & RDM-20AC:

MIL-STD-1913 PICATINNY

RDM-20XSD, RDM-20GL, RDM-20SIG, & RDM-20SW:

### GREEN DOT **OP3 Micro 4 MOA Single Dot**

IRED DOT

· 4 MOA Single Dot with 8 Power Intensity Settings

OP-RDM20R

OP-RDM20G

- 55,000+ Hours Battery Life for Red Illumination, 20,000+ Hours for Green Illumination at Middle **Brightness Setting**
- Magnetized Battery Compartment Prevents Intermittent Reticle Illumination and Flicker
- Larger 1" Wide Field of View
- Optic Height Co-witnesses with Most Suppressor Height Iron
- IPX7 Waterproof Rated
- Tertiary Aiming Point Laser Engraved on Rear Face of Optic Hood
- Low Profile Picatinny Mounting Base Included, Optic Base Uses Docter® Footprint
- 6061-T6 Aluminum Construction Finished in a Matte Black Anodization, Optic Cover Included [Also Refer to P. 051]