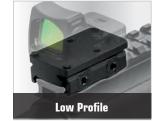

### **OP3 MICRO REFLEX DOT SIGHT SUPER SLIM MOUNTS**

**OP3 Micro Reflex Dot Sight Super Slim Mounts** 

AVAILABLE COLOR(S)

Matte Black Anodized

RDM-2045 & RDM-20AC:

MIL-STD-1913 PICATINNY

RDM-20XSD, RDM-20GL, RDM-20SIG, & RDM-20SW:

RDM20 NEW

OP3 Micro RDM-20XSD

Low Profile Dovetail Mount 45 Degree Angled Mount

OP3 Micro RDM-2045

OP3 Micro RDM-20AC

OP3 Micro RDM-20GL

**Double Stack Rear Sight** Mount

OP3 Micro RDM-20SIG

Absolute Co-Witness Mount Rear Sight Mount for Glock® Rear Sight Mount for SIG P-Series Double Stack Rear M&P® Double Stack Rear **Sight Mount** 

| Model #        | RDM-20XSD   | RDM-2045    | RDM-20AC    | RDM-20GL    | RDM-20SIG   | RDM-20SW    |
|----------------|-------------|-------------|-------------|-------------|-------------|-------------|
| Length / Width | 1.8" / 1.1" | 1.8" / 2.5" | 1.8" / 1.1" | 1.8" / 1.1" | 1.8" / 1.1" | 1.8" / 1.1" |
| Saddle Height  | 0.3"        | N/A         | 0.78"       | 0.15"       | 0.16"       | 0.16"       |
| Weight         | 21.3 oz     | 1.5 oz      | 1.5 oz      | 0.5 oz      | 0.5 oz      | 0.5 oz      |