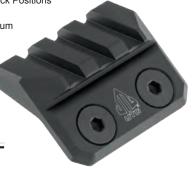

### **OP3 MICRO REFLEX DOT SIGHT SUPER SLIM MOUNTS**

**OP3 Micro Reflex Dot Sight Super Slim Mounts** 

AVAILABLE COLOR(S)

Matte Black Anodized

RDM-2045 & RDM-20AC:

MIL-STD-1913 PICATINNY

RDM-20XSD, RDM-20GL, RDM-20SIG, & RDM-20SW:

Mounting Base Compatible with 9mm to 11mm Dovetail Dimensions (RMD-20XSD)

Utilizes Locking Torx Screws and Square-shaped Integral Recoil Stops for a Secure Zero Hold (RDM-2045 & RDM-20AC)

Utilizes Locking Torx Screws and Steel Dovetail Insert for a Secure Zero Hold (RDM-20GL, RDM-20SIG, and RDM-20SW)

RDM20 NEW

OP3 Micro RDM-20XSD

Low Profile Dovetail Mount 45 Degree Angled Mount

OP3 Micro RDM-2045

OP3 Micro RDM-20AC

OP3 Micro RDM-20GL

**Double Stack Rear Sight** Mount

OP3 Micro RDM-20SIG

Absolute Co-Witness Mount Rear Sight Mount for Glock® Rear Sight Mount for SIG P-Series Double Stack Rear M&P® Double Stack Rear **Sight Mount** 

| Model #        | RDM-20XSD   | RDM-2045    | RDM-20AC    | RDM-20GL    | RDM-20SIG   | RDM-20SW    |
|----------------|-------------|-------------|-------------|-------------|-------------|-------------|
| Length / Width | 1.8" / 1.1" | 1.8" / 2.5" | 1.8" / 1.1" | 1.8" / 1.1" | 1.8" / 1.1" | 1.8" / 1.1" |
| Saddle Height  | 0.3"        | N/A         | 0.78"       | 0.15"       | 0.16"       | 0.16"       |
| Weight         | 21.3 oz     | 1.5 oz      | 1.5 oz      | 0.5 oz      | 0.5 oz      | 0.5 oz      |