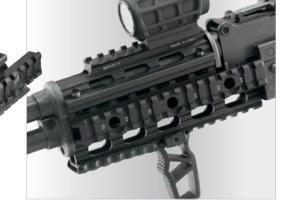

### UTG PRO® AR15 Drop-In Quad Rail Handguards

- · Durable Finishes Provide Excellent Resistance to Corrosion and Wear
- · Great Zero-retention for All Accessories Installed on Rails

### UTG PRO® AR15 Drop-In Carbine Length Quad Rail

 2-piece Design with Alignment Housing for a Perfect Fit with the Standard Barrel Nut/Delta Ring Assembly and Round Front Handguard Cap

For Use with Round Front Handguard Cap