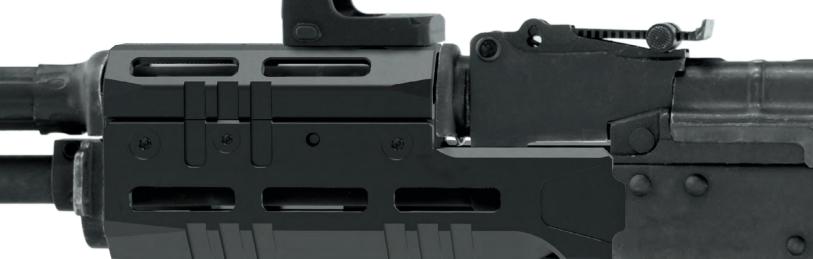

### **AR15 FORERUNNER FREE FLOAT M-LOK® HANDGUARDS**

Indexing Channel around its Circumference

Locking Screws When Properly Torqued

Requiring Little to No Timing with the Handguard's

Tightening the Locking Screws to their Proper

Torque Value

Screws, Index Against the Barrel Nut's Channel

After Being Tightened, Creating a Rigid 4-Point

Steel-on-Steel Lockup

Intergral Anti-rotation Tabs

Left and Right Handed Receiver Compatible

Reinforced Steel Helicoil Thread Inserts