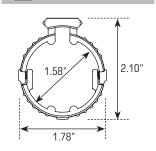

RDM20 NEW

OP3 Micro RDM-20XSD

Low Profile Dovetail Mount 45 Degree Angled Mount

OP3 Micro RDM-2045

OP3 Micro RDM-20AC

OP3 Micro RDM-20GL

**Double Stack Rear Sight** Mount

OP3 Micro RDM-20SIG

Absolute Co-Witness Mount Rear Sight Mount for Glock® Rear Sight Mount for SIG P-Series Double Stack Rear M&P® Double Stack Rear **Sight Mount** 

| Model #        | RDM-20XSD   | RDM-2045    | RDM-20AC    | RDM-20GL    | RDM-20SIG   | RDM-20SW    |
|----------------|-------------|-------------|-------------|-------------|-------------|-------------|
| Length / Width | 1.8" / 1.1" | 1.8" / 2.5" | 1.8" / 1.1" | 1.8" / 1.1" | 1.8" / 1.1" | 1.8" / 1.1" |
| Saddle Height  | 0.3"        | N/A         | 0.78"       | 0.15"       | 0.16"       | 0.16"       |
| Weight         | 21.3 oz     | 1.5 oz      | 1.5 oz      | 0.5 oz      | 0.5 oz      | 0.5 oz      |