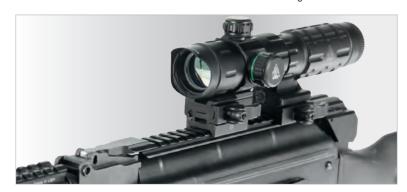

### **OP3 MICRO REFLEX DOT SIGHT SUPER SLIM MOUNTS**

**OP3 Micro Reflex Dot Sight Super Slim Mounts** 

AVAILABLE COLOR(S)

Matte Black Anodized

RDM-2045 & RDM-20AC:

MIL-STD-1913 PICATINNY

RDM-20XSD, RDM-20GL, RDM-20SIG, & RDM-20SW:

RDM20 NEW

OP3 Micro RDM-20XSD

Low Profile Dovetail Mount 45 Degree Angled Mount

OP3 Micro RDM-2045

OP3 Micro RDM-20AC

OP3 Micro RDM-20GL

**Double Stack Rear Sight** Mount

OP3 Micro RDM-20SIG

Absolute Co-Witness Mount Rear Sight Mount for Glock® Rear Sight Mount for SIG P-Series Double Stack Rear M&P® Double Stack Rear **Sight Mount** 

| Model #        | RDM-20XSD   | RDM-2045    | RDM-20AC    | RDM-20GL    | RDM-20SIG   | RDM-20SW    |
|----------------|-------------|-------------|-------------|-------------|-------------|-------------|
| Length / Width | 1.8" / 1.1" | 1.8" / 2.5" | 1.8" / 1.1" | 1.8" / 1.1" | 1.8" / 1.1" | 1.8" / 1.1" |
| Saddle Height  | 0.3"        | N/A         | 0.78"       | 0.15"       | 0.16"       | 0.16"       |
| Weight         | 21.3 oz     | 1.5 oz      | 1.5 oz      | 0.5 oz      | 0.5 oz      | 0.5 oz      |

### GREEN DOT **OP3 Micro 4 MOA Single Dot**

IRED DOT

· 4 MOA Single Dot with 8 Power Intensity Settings

OP-RDM20R

OP-RDM20G

- 55,000+ Hours Battery Life for Red Illumination, 20,000+ Hours for Green Illumination at Middle **Brightness Setting**
- Magnetized Battery Compartment Prevents Intermittent Reticle Illumination and Flicker
- Larger 1" Wide Field of View
- Optic Height Co-witnesses with Most Suppressor Height Iron
- IPX7 Waterproof Rated
- Tertiary Aiming Point Laser Engraved on Rear Face of Optic Hood
- Low Profile Picatinny Mounting Base Included, Optic Base Uses Docter® Footprint
- 6061-T6 Aluminum Construction Finished in a Matte Black Anodization, Optic Cover Included [Also Refer to P. 051]