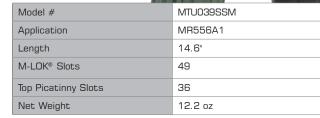

### **SUPER SLIM FREE FLOAT M-LOK® HANDGUARD FOR HK® MR556A1**

Barrel Nut Adaptor

Installation Hardware

M-LOK® Model: 8-Slot Picatinny Rail Section & QD Sling Swivel Adaptor

M-LOK® MTU039SSM **15" Handguard** 

 Scalloped Top Picatinny Rail Edges for Easy and Snag Free Accessory Mounting

 Super Lightweight with 36 Slot Picatinny Top Rail, Flush Fitting, and Continuous with Flat Top Upper Receiver

Utilizes Existing Barrel Nut, Integral Anti-rotation Tab, and Precision Cut Barrel Nut Shims for a Secure Installation

Ergonomic Finger Grooves on Rail Surface for Solid Grip and Comfort

Scalloped Top Picatinny Rail Edges for Easy and Snag Free Accessory Mounting