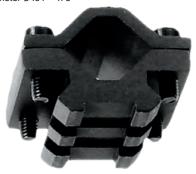

### Scope Mount for M14®/M1A™

- · Precision Machined from Aircraft Aluminum with a Matte Black Finish
- 6" Length with 15 Picatinny Top Slots
- · 4-Point Locking System Interfaces with the Stripper Clip Guide and Three Different Points of the Receiver Providing a Rock Solid Foundation

### M1 Carbine Mount **Complete With 1" Rings**

· Precision Machined from Aircraft Aluminum with a Matte Black Finish