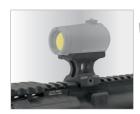

### **OP3 MICRO REFLEX DOT SIGHT SUPER SLIM MOUNTS**

**OP3 Micro Reflex Dot Sight Super Slim Mounts** 

AVAILABLE COLOR(S)

Matte Black Anodized

RDM-2045 & RDM-20AC:

MIL-STD-1913 PICATINNY

RDM-20XSD, RDM-20GL, RDM-20SIG, & RDM-20SW:

Absolute Co-Witness Mount Rear Sight Mount for Glock® Rear Sight Mount for SIG P-Series Double Stack Rear M&P® Double Stack Rear **Sight Mount** 

| Model #        | RDM-20XSD   | RDM-2045    | RDM-20AC    | RDM-20GL    | RDM-20SIG   | RDM-20SW    |
|----------------|-------------|-------------|-------------|-------------|-------------|-------------|
| Length / Width | 1.8" / 1.1" | 1.8" / 2.5" | 1.8" / 1.1" | 1.8" / 1.1" | 1.8" / 1.1" | 1.8" / 1.1" |
| Saddle Height  | 0.3"        | N/A         | 0.78"       | 0.15"       | 0.16"       | 0.16"       |
| Weight         | 21.3 oz     | 1.5 oz      | 1.5 oz      | 0.5 oz      | 0.5 oz      | 0.5 oz      |