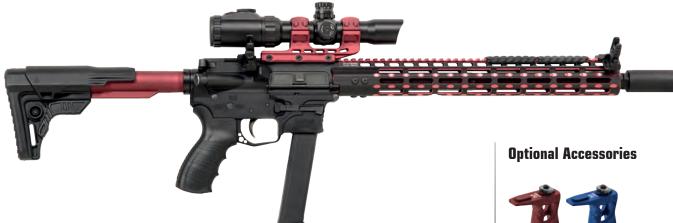

### **MODULARITY REDEFINED**

UTG PRO® and UTG® mounting systems and components have everything you need to kit up your long gun for recreation, sporting, defense, and more. For the AR platform, we have the options to tailor to your rifle to the T with multiple different drop-in or free-float handguards options of various lengths and modular system compatibility. Our M-LOK® free-float Super Slim SD series takes everything loved from our Super Slim handguards, but with a suppressor compatible inner diameter. Forerunner handguards feature a completely new aesthetic and reduced Picatinny top rail while being our lightest handguard series to date. Popular on A2 fixed front sight builds, our drop-in Super Slim and quad rail handguards are a go-to for users looking for affordability without compromise and ease of installation with no permanent modification required.

### **AR15 FORERUNNER FREE FLOAT M-LOK® HANDGUARDS**

Indexing Channel around its Circumference

Locking Screws When Properly Torqued

Requiring Little to No Timing with the Handguard's

Tightening the Locking Screws to their Proper

Torque Value

Screws, Index Against the Barrel Nut's Channel

After Being Tightened, Creating a Rigid 4-Point

Steel-on-Steel Lockup

Intergral Anti-rotation Tabs

Left and Right Handed Receiver Compatible

Reinforced Steel Helicoil Thread Inserts