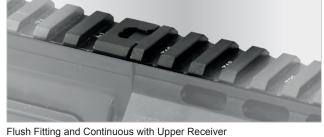

Integral Anti-rotation Tabs for Accurate Alignment with Upper Receiver

Flush Fitting and Continuous with Upper Receiver

RB-HP30M (4/PACK)

Low Profile M-LOK® Rail

Panel Covers

[Also Refer to P. 157]

MT-FGM01X

### **AR15 SUPER SLIM FREE FLOAT HANDGUARDS**

Weight Reduction

Flush Fitting and Continuous with Upper Receiver

Integral Anti-rotation Tabs for Accurate Alignment with Upper Receiver

Ring, and Barrel Nut Wrench

Super Slim Design for Comfort and Weight Reduction

Flush Fitting and Continuous with Upper Receiver

Integral Anti-rotation Tabs for Accurate Alignment with Upper Receiver

| Model #             | MTU020SSMB<br>MTU020SSME             | MTU026SSMA<br>MTU026SSMB<br>MTU026SSMC<br>MTU026SSME       | MTU038SSMB<br>MTU038SSMC                                 |  |
|---------------------|--------------------------------------|------------------------------------------------------------|----------------------------------------------------------|--|
| Length              | 12.7"                                | 15.1"                                                      | 17.1"                                                    |  |
| M-LOK® Slots        | 42                                   | 56                                                         | 63                                                       |  |
| Top Picatinny Slots | 31                                   | 37                                                         | 42                                                       |  |
| Net Weight          | Model B -14.2 oz<br>Model E -14.7 oz | Model A&B -15.8 oz<br>Model C -15.5 oz<br>Model E -16.3 oz | Model B -17.4 oz<br>Model C -17.1 oz<br>Model E -18.0 oz |  |