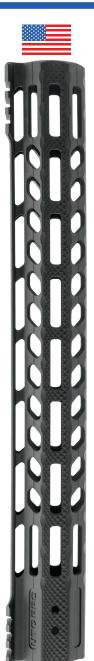

### **AR15 ULTRA SLIM FREE FLOAT M-LOK® HANDGUARDS**

Installation Hardware

3-Slot Top Picatinny Rail Found at the Front and Rear of the Handguard

Compatible with Left or Right Handed Standard Mil-spec AR15 Upper Receivers

Integral Anti-rotation Tabs for Accurate Alignment with Upper Receiver

Flush Fitting and Continuous with Upper Receiver

RB-HP30M (4/PACK)

Low Profile M-LOK® Rail

Panel Covers

[Also Refer to P. 157]

MT-FGM01X