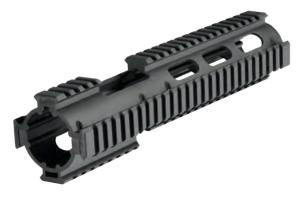

# **AR15 DROP-IN QUAD RAIL HANDGUARDS**

### UTG PRO® AR15 Drop-In Quad Rail Handguards

- · Durable Finishes Provide Excellent Resistance to Corrosion and Wear
- · Great Zero-retention for All Accessories Installed on Rails

### UTG PRO® AR15 Drop-In Carbine Length Quad Rail

 2-piece Design with Alignment Housing for a Perfect Fit with the Standard Barrel Nut/Delta Ring Assembly and Round Front Handguard Cap

For Use with Round Front Handguard Cap

12 Pc. Rubber Rail Guards Included