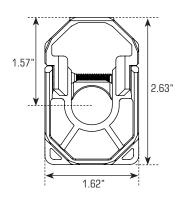

### **OP3 MICRO REFLEX DOT SIGHT SUPER SLIM MOUNTS**

**OP3 Micro Reflex Dot Sight Super Slim Mounts** 

AVAILABLE COLOR(S)

Matte Black Anodized

RDM-2045 & RDM-20AC:

MIL-STD-1913 PICATINNY

RDM-20XSD, RDM-20GL, RDM-20SIG, & RDM-20SW:

Mounting Base Compatible with 9mm to 11mm Dovetail Dimensions (RMD-20XSD)

Utilizes Locking Torx Screws and Square-shaped Integral Recoil Stops for a Secure Zero Hold (RDM-2045 & RDM-20AC)

Utilizes Locking Torx Screws and Steel Dovetail Insert for a Secure Zero Hold (RDM-20GL, RDM-20SIG, and RDM-20SW)

RDM20 NEW

OP3 Micro RDM-20XSD

Low Profile Dovetail Mount 45 Degree Angled Mount

OP3 Micro RDM-2045

OP3 Micro RDM-20AC

OP3 Micro RDM-20GL

**Double Stack Rear Sight** Mount

OP3 Micro RDM-20SIG

Absolute Co-Witness Mount Rear Sight Mount for Glock® Rear Sight Mount for SIG P-Series Double Stack Rear M&P® Double Stack Rear **Sight Mount** 

| Model #        | RDM-20XSD   | RDM-2045    | RDM-20AC    | RDM-20GL    | RDM-20SIG   | RDM-20SW    |
|----------------|-------------|-------------|-------------|-------------|-------------|-------------|
| Length / Width | 1.8" / 1.1" | 1.8" / 2.5" | 1.8" / 1.1" | 1.8" / 1.1" | 1.8" / 1.1" | 1.8" / 1.1" |
| Saddle Height  | 0.3"        | N/A         | 0.78"       | 0.15"       | 0.16"       | 0.16"       |
| Weight         | 21.3 oz     | 1.5 oz      | 1.5 oz      | 0.5 oz      | 0.5 oz      | 0.5 oz      |