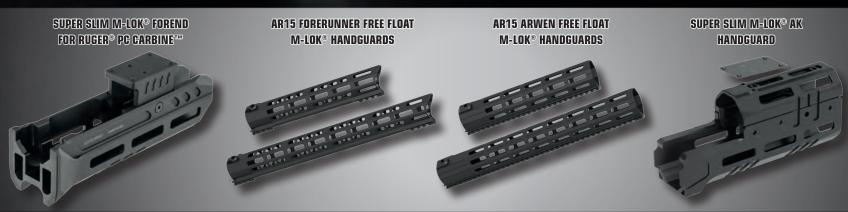

### **SUPER SLIM M-LOK® FOREND FOR RUGER® PC CARBINE™**

# **SUPER SLIM FREE FLOAT M-LOK® HANDGUARD FOR RUGER PRECISION® RIFLE**

PRECISION MACHINED

MIL-STD-1913 PICATINNY

OCTAGONAL PROFILE

FREE FLOAT

US PAT. 8806792

DIMENSION

AVAILABLE COLOR(S)

### **AR15 FORERUNNER FREE FLOAT M-LOK® HANDGUARDS**

Indexing Channel around its Circumference

Locking Screws When Properly Torqued

Requiring Little to No Timing with the Handguard's

Tightening the Locking Screws to their Proper

### **AR15 ARWEN FREE FLOAT M-LOK® HANDGUARDS**

Requiring Little to No Timing with the Handguard's

Locking Screws When Properly Torqued

Torque Value

After Being Tightened, Creating a Rigid 4-Point

Steel-on-Steel Lockup