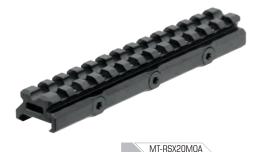

#### Mosin Nagant Tri-rail Mount

- Steel Base with Adaptors to Fit the Rear Sight Housing of Full or Carbine Length Rifles
- Tri-rail Made from Aircraft Aluminum with a Matte Black Finish
- Extended Top Rail with 17 Slots to Provide Ample Space for Eye Relief Adjustment
- · Removable 12 Slot Side Rails

4 Pc. Rubber Rail Guards Included

**Shot Shell Carrier** 

Included