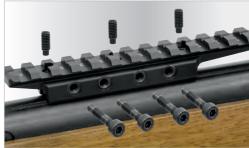

### M1 Carbine Mount **Complete With 1" Rings**

· Precision Machined from Aircraft Aluminum with a Matte Black Finish