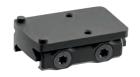

### **OP3 MICRO REFLEX DOT SIGHT SUPER SLIM MOUNTS**

**OP3 Micro Reflex Dot Sight Super Slim Mounts** 

AVAILABLE COLOR(S)

Matte Black Anodized

RDM-2045 & RDM-20AC:

MIL-STD-1913 PICATINNY

RDM-20XSD, RDM-20GL, RDM-20SIG, & RDM-20SW:

RDM20 NEW

OP3 Micro RDM-20XSD

Low Profile Dovetail Mount 45 Degree Angled Mount

OP3 Micro RDM-2045

OP3 Micro RDM-20AC

OP3 Micro RDM-20GL

**Double Stack Rear Sight** Mount

OP3 Micro RDM-20SIG

Absolute Co-Witness Mount Rear Sight Mount for Glock® Rear Sight Mount for SIG P-Series Double Stack Rear M&P® Double Stack Rear **Sight Mount** 

| Model #        | RDM-20XSD   | RDM-2045    | RDM-20AC    | RDM-20GL    | RDM-20SIG   | RDM-20SW    |
|----------------|-------------|-------------|-------------|-------------|-------------|-------------|
| Length / Width | 1.8" / 1.1" | 1.8" / 2.5" | 1.8" / 1.1" | 1.8" / 1.1" | 1.8" / 1.1" | 1.8" / 1.1" |
| Saddle Height  | 0.3"        | N/A         | 0.78"       | 0.15"       | 0.16"       | 0.16"       |
| Weight         | 21.3 oz     | 1.5 oz      | 1.5 oz      | 0.5 oz      | 0.5 oz      | 0.5 oz      |