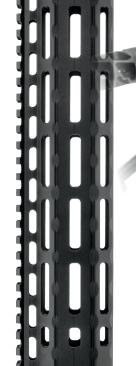

### **SUPER SLIM FREE FLOAT M-LOK® HANDGUARD FOR HK® MR556A1**

Barrel Nut Adaptor

Installation Hardware

M-LOK® Model: 8-Slot Picatinny Rail Section & QD Sling Swivel Adaptor

M-LOK® MTU039SSM **15" Handguard** 

 Scalloped Top Picatinny Rail Edges for Easy and Snag Free Accessory Mounting

 Super Lightweight with 36 Slot Picatinny Top Rail, Flush Fitting, and Continuous with Flat Top Upper Receiver

Utilizes Existing Barrel Nut, Integral Anti-rotation Tab, and Precision Cut Barrel Nut Shims for a Secure Installation

Ergonomic Finger Grooves on Rail Surface for Solid Grip and Comfort

Scalloped Top Picatinny Rail Edges for Easy and Snag Free Accessory Mounting