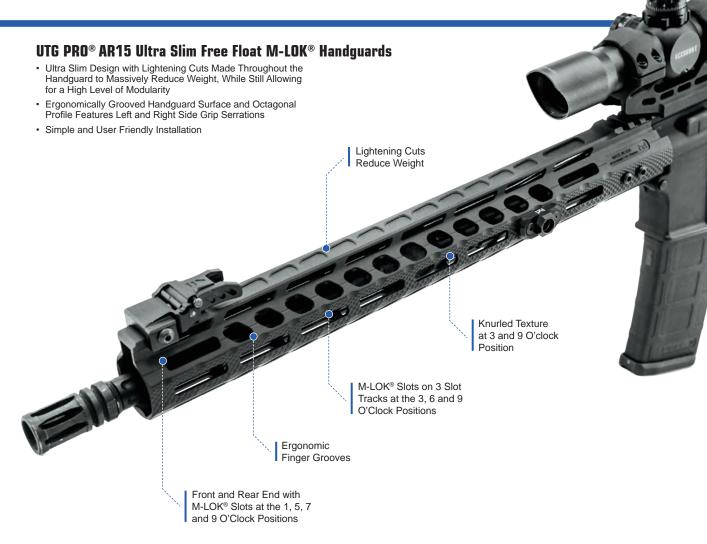

### **AR15 ULTRA SLIM FREE FLOAT M-LOK® HANDGUARDS**

Installation Hardware

3-Slot Top Picatinny Rail Found at the Front and Rear of the Handguard

Compatible with Left or Right Handed Standard Mil-spec AR15 Upper Receivers

Integral Anti-rotation Tabs for Accurate Alignment with Upper Receiver

Flush Fitting and Continuous with Upper Receiver

RB-HP30M (4/PACK)

Low Profile M-LOK® Rail

Panel Covers

[Also Refer to P. 157]

MT-FGM01X