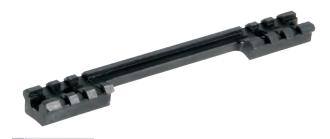

lack Finish
- 6" Length with 15 Picatinny Top Slots
- · 4-Point Locking System Interfaces with the Stripper Clip Guide and Three Different Points of the Receiver Providing a Rock Solid Foundation







### M1 Carbine Mount **Complete With 1" Rings**

· Precision Machined from Aircraft Aluminum with a Matte Black Finish







### Scout Rail for Ruger® 10/22® Rifles

- 11.7" Length with 26 Picatinny Top Slots
- · Lightening Cuts for Weight Reduction
- · Free Float Rail Does not Touch Barrel or Forend
- Compatible with Drilled and Tapped 10/22® Receivers





### UTG PRO® Low Profile Scope Mount For Ruger® 10/22® Rifles

- · Precision Machined from Aircraft Aluminum with a Matte Black Anodized Finish
- 4.67" Length with 11 Picatinny Slots
- · Compatible with Drilled and Tapped Receivers





### Scope Mount for Remington® 700® Long Action Rifles

- · Solid Steel Construction
- 6.3" Length with 6 Picatinny Top Slots
- · Clearance Cut for Reliable Case Ejection





#### Scope Mount for Remington® 700® Short Action Rifles

- Solid Steel Construction
- 5.47" Length with 6 Picatinny Top Slots
- · Clearance Cut for Reliable Case Ejection



# MOUNTS FOR MP5 | G3 | G36



- · Low Profile Top Rail with 13 Picatinny Slots
- · Precision Machined from Aircraft Aluminum with a Matte Black Finish
- Spring-Tensioned Claws and Receiver Set Screws for a Solid Installation





#### MP5 | G3 Steel Claw Mount

 Complete with Detachable Steel Top Picatinny Rail and Secondary STANAG Mounting Base





#### **G36 Picatinny Rail Sets**

· Laser Engraved for Left, Right, and Bottom Designation an