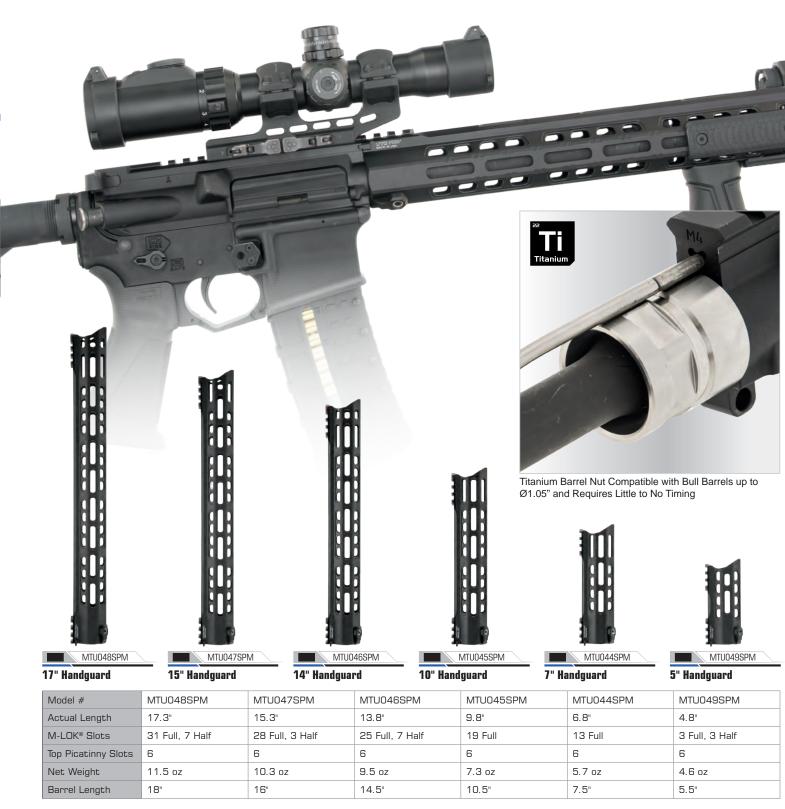

### **AR15 FORERUNNER FREE FLOAT M-LOK® HANDGUARDS**

Indexing Channel around its Circumference

Locking Screws When Properly Torqued

Requiring Little to No Timing with the Handguard's

Tightening the Locking Screws to their Proper

Torque Value

Screws, Index Against the Barrel Nut's Channel

After Being Tightened, Creating a Rigid 4-Point

Steel-on-Steel Lockup

Intergral Anti-rotation Tabs

Left and Right Handed Receiver Compatible

Reinforced Steel Helicoil Thread Inserts