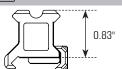

Absolute Co-Witness Mount Rear Sight Mount for Glock® Rear Sight Mount for SIG P-Series Double Stack Rear M&P® Double Stack Rear **Sight Mount** 

| Model #        | RDM-20XSD   | RDM-2045    | RDM-20AC    | RDM-20GL    | RDM-20SIG   | RDM-20SW    |
|----------------|-------------|-------------|-------------|-------------|-------------|-------------|
| Length / Width | 1.8" / 1.1" | 1.8" / 2.5" | 1.8" / 1.1" | 1.8" / 1.1" | 1.8" / 1.1" | 1.8" / 1.1" |
| Saddle Height  | 0.3"        | N/A         | 0.78"       | 0.15"       | 0.16"       | 0.16"       |
| Weight         | 21.3 oz     | 1.5 oz      | 1.5 oz      | 0.5 oz      | 0.5 oz      | 0.5 oz      |