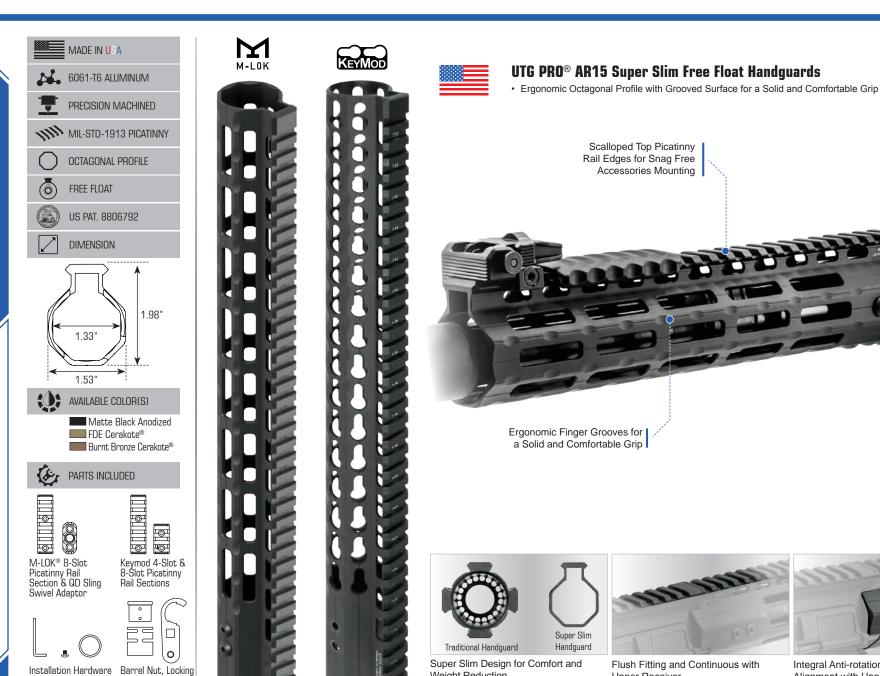

 Scalloped Top Picatinny Rail Edges for Easy and Snag Free Accessory Mounting

 Super Lightweight with 36 Slot Picatinny Top Rail, Flush Fitting, and Continuous with Flat Top Upper Receiver

Utilizes Existing Barrel Nut, Integral Anti-rotation Tab, and Precision Cut Barrel Nut Shims for a Secure Installation

Ergonomic Finger Grooves on Rail Surface for Solid Grip and Comfort

Scalloped Top Picatinny Rail Edges for Easy and Snag Free Accessory Mounting

Super Slim Design for Comfort and Weight Reduction

Flush Fitting and Continuous with Upper Receiver

Integral Anti-rotation Tabs for Accurate Alignment with Upper Receiver

| Model #             | MTU020SSMB<br>MTU020SSME             | MTU026SSMA<br>MTU026SSMB<br>MTU026SSMC<br>MTU026SSME       | MTU038SSMB<br>MTU038SSMC                                 |  |
|---------------------|--------------------------------------|------------------------------------------------------------|----------------------------------------------------------|--|
| Length              | 12.7"                                | 15.1"                                                      | 17.1"                                                    |  |
| M-LOK® Slots        | 42                                   | 56                                                         | 63                                                       |  |
| Top Picatinny Slots | 31                                   | 37                                                         | 42                                                       |  |
| Net Weight          | Model B -14.2 oz<br>Model E -14.7 oz | Model A&B -15.8 oz<br>Model C -15.5 oz<br>Model E -16.3 oz | Model B -17.4 oz<br>Model C -17.1 oz<br>Model E -18.0 oz |  |