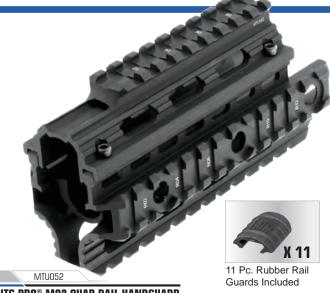

---|--|--|
| Length                | 6.05"                                 | 6.69"                                | 6.0"                                  |  |  |
| M-LOK® / Keymod Slots | 15 M-LOK®                             | 2 M-LOK®                             | 51 Keymod                             |  |  |
| Top Picatinny Slots   | 9, Detechable                         | 16                                   | 9                                     |  |  |
| Net Weight            | 9.7 oz                                | 5.3 oz                               | 5.1 oz                                |  |  |
| Compatible            | Most Romanian, Chinese, and<br>US AKs | Zasava M70 Z PAP, N-PAP and<br>O-PAP | Most Romanian, Chinese, and<br>US AKs |  |  |

### **AK QUAD RAIL HANDGUARDS**



#### **UTG PRO® M92 QUAD RAIL HANDGUARD**

- CNC Machined from 6061-T6 Aluminum and Finished in a Matte Black
- · Lightening Cut Quad Rail with Integral QD Sling Swivel Housings on the Left and Right Hand Side
- Drop-in Installation, Requires No Permanent Modification
- 13 Scalloped Picatinny Slots on the 3, 6, and 9 O'clock Rails with 9 Slots on
- · Rail Edges are Chamfered with its Corners Dehorned
- · Designed Specifically for the Zastava M92



### MTU009 UTG PRO® Romanian/Chinese/US AK **Quad Rail Handguard** • Universal Design Fits Romanian, Bulgarian, Chinese, and US AKs or Clones Including Those with an Oversized Barrel and Rear Sight Block 12 Pc. Rubber Rail **Guards Included** MTU010







UTG PRO® AMD-65 Quad Rail Handquard

· Fits Yugo AKs and Clones

· Also Compatible with