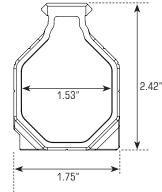

# **SUPER SLIM FREE FLOAT M-LOK® HANDGUARD FOR RUGER PRECISION® RIFLE**

PRECISION MACHINED

MIL-STD-1913 PICATINNY

OCTAGONAL PROFILE

FREE FLOAT

US PAT. 8806792

DIMENSION

AVAILABLE COLOR(S)

| ,                   |           |
|---------------------|-----------|
| Model #             | MTU041SSM |
| Length              | 15.0"     |
| M-LOK®              | 49        |
| Top Picatinny Slots | 36        |
| Net Weight          | 19.1 oz   |