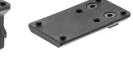

### **OP3 MICRO REFLEX DOT SIGHT SUPER SLIM MOUNTS**

**OP3 Micro Reflex Dot Sight Super Slim Mounts** 

AVAILABLE COLOR(S)

Matte Black Anodized

RDM-2045 & RDM-20AC:

MIL-STD-1913 PICATINNY

RDM-20XSD, RDM-20GL, RDM-20SIG, & RDM-20SW:

Mounting Base Compatible with 9mm to 11mm Dovetail Dimensions (RMD-20XSD)

Utilizes Locking Torx Screws and Square-shaped Integral Recoil Stops for a Secure Zero Hold (RDM-2045 & RDM-20AC)

Utilizes Locking Torx Screws and Steel Dovetail Insert for a Secure Zero Hold (RDM-20GL, RDM-20SIG, and RDM-20SW)

RDM20 NEW

OP3 Micro RDM-20XSD

Low Profile Dovetail Mount 45 Degree Angled Mount

OP3 Micro RDM-2045

OP3 Micro RDM-20AC

OP3 Micro RDM-20GL

**Double Stack Rear Sight** Mount

OP3 Micro RDM-20SIG

Absolute Co-Witness Mount Rear Sight Mount for Glock® Rear Sight Mount for SIG P-Series Double Stack Rear M&P® Double Stack Rear **Sight Mount** 

| Model #        | RDM-20XSD   | RDM-2045    | RDM-20AC    | RDM-20GL    | RDM-20SIG   | RDM-20SW    |
|----------------|-------------|-------------|-------------|-------------|-------------|-------------|
| Length / Width | 1.8" / 1.1" | 1.8" / 2.5" | 1.8" / 1.1" | 1.8" / 1.1" | 1.8" / 1.1" | 1.8" / 1.1" |
| Saddle Height  | 0.3"        | N/A         | 0.78"       | 0.15"       | 0.16"       | 0.16"       |
| Weight         | 21.3 oz     | 1.5 oz      | 1.5 oz      | 0.5 oz      | 0.5 oz      | 0.5 oz      |