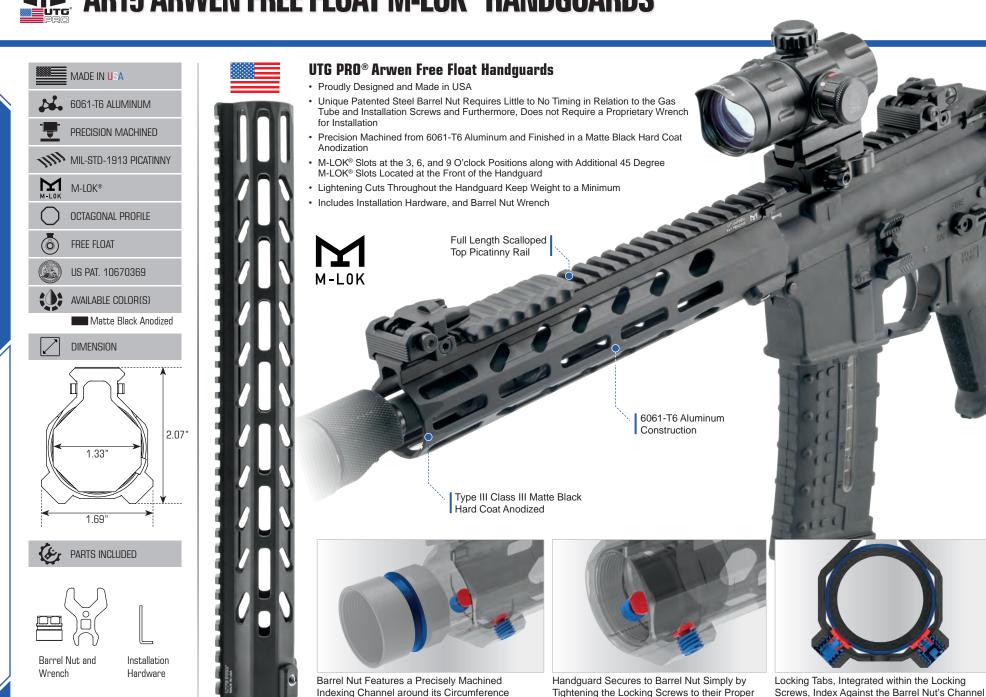

### **AR15 ARWEN FREE FLOAT M-LOK® HANDGUARDS**

Requiring Little to No Timing with the Handguard's

Locking Screws When Properly Torqued

Torque Value

After Being Tightened, Creating a Rigid 4-Point

Steel-on-Steel Lockup