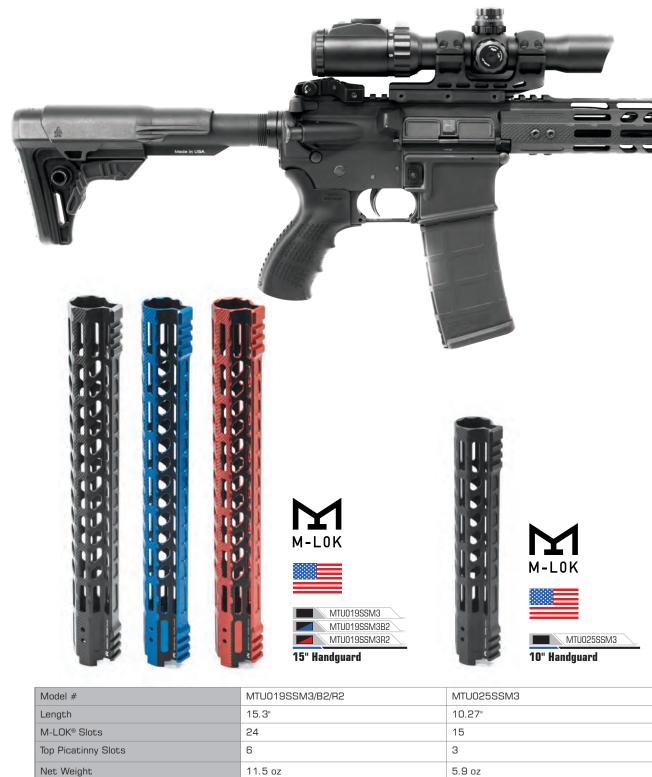

### **AR15 SUPER SLIM FREE FLOAT HANDGUARDS**

Weight Reduction

Flush Fitting and Continuous with Upper Receiver

Integral Anti-rotation Tabs for Accurate Alignment with Upper Receiver

Ring, and Barrel Nut Wrench

## AR15 2-TONE SUPER SLIM FREE FLOAT M-LOK® HANDGUARDS

- M-LOK® Slots on 7 Tracks

Model #

ength

M-LOK®

Net Weight

Top Picatinny Slots

MTU019SSMR2

MTU019SSMB2

MTU019SSMZ2

15.3"

12.8 oz

49

Ultra Slim Handstops [Also Refer to P. 151]

**UTG PRO® AR15 Mil-Spec 6 Position Receiver Extension Tubes** [Also Refer to P. 144]

**ACCU-SYNC® Offset Picatinny Scope Ring Mounts** [Also Refer to P. 058-059]

# 2-TONE

| /IR2 | i, |
|------|----|
| ЛВ2  | Ľ  |
| NZ2  | ľ  |
|      | ı  |

| MTU019SSMR2 |
|-------------|
| MTU019SSMB2 |
| MTU019SSMZ2 |

Picatinny Rail

Section & QD

Sling Swivel

Adaptor

Ring, and Barrel Nut

Installation Hardware

Wrench