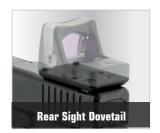

### **OP3 MICRO REFLEX DOT SIGHT SUPER SLIM MOUNTS**

**OP3 Micro Reflex Dot Sight Super Slim Mounts** 

AVAILABLE COLOR(S)

Matte Black Anodized

RDM-2045 & RDM-20AC:

MIL-STD-1913 PICATINNY

RDM-20XSD, RDM-20GL, RDM-20SIG, & RDM-20SW:

RDM20 NEW

OP3 Micro RDM-20XSD

Low Profile Dovetail Mount 45 Degree Angled Mount

OP3 Micro RDM-2045

OP3 Micro RDM-20AC

OP3 Micro RDM-20GL

**Double Stack Rear Sight** Mount

OP3 Micro RDM-20SIG

Absolute Co-Witness Mount Rear Sight Mount for Glock® Rear Sight Mount for SIG P-Series Double Stack Rear M&P® Double Stack Rear **Sight Mount** 

| Model #        | RDM-20XSD   | RDM-2045    | RDM-20AC    | RDM-20GL    | RDM-20SIG   | RDM-20SW    |
|----------------|-------------|-------------|-------------|-------------|-------------|-------------|
| Length / Width | 1.8" / 1.1" | 1.8" / 2.5" | 1.8" / 1.1" | 1.8" / 1.1" | 1.8" / 1.1" | 1.8" / 1.1" |
| Saddle Height  | 0.3"        | N/A         | 0.78"       | 0.15"       | 0.16"       | 0.16"       |
| Weight         | 21.3 oz     | 1.5 oz      | 1.5 oz      | 0.5 oz      | 0.5 oz      | 0.5 oz      |