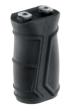

M-L0K

15 INCH

Handguards

MTU015SSM

MTU001SSM

M-LOK® Drop-In Super Slim

RB-FGM01 Compact Polymer M-LOK® Foregrip [Also Refer to P. 152]

RB-HP30M (4/PACK) Low Profile M-LOK® Rail **Panel Covers** [Also Refer to P. 157]