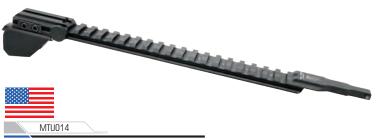

# **SUPER SLIM FREE FLOAT M-LOK® HANDGUARD FOR RUGER PRECISION® RIFLE**

PRECISION MACHINED

MIL-STD-1913 PICATINNY

OCTAGONAL PROFILE

FREE FLOAT

US PAT. 8806792

DIMENSION

AVAILABLE COLOR(S)

Matte Black Anodized

PARTS INCLUDED

Barrel Nut, Locking Ring, and Barrel Nut Wrench

M-LOK® Model: 8-Slot Picatinny Rail Section & QD Sling Swivel Adaptor

Hardware

Ergonomic Finger Grooves for a Solid and Comfortable Grip

| ,                   |           |
|---------------------|-----------|
| Model #             | MTU041SSM |
| Length              | 15.0"     |
| M-LOK®              | 49        |
| Top Picatinny Slots | 36        |
| Net Weight          | 19.1 oz   |