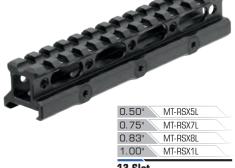

ht           | 1.4 oz        | 1.6 oz          | 1.5 oz           | 1.4 oz      | 0.4 oz        | 1.3 oz       | 1.3 oz         | 0.9 oz      | 0.9 oz      | 0.6 oz      |



### **UNIVERSAL SUPER SLIM RISER MOUNTS**



PRECISION MACHINED

MIL-STD-1913 PICATINNY AVAILABLE COLOR(S)

Matte Black Anodized

#### MT-RSX5S & MT-RSX5L:



US PAT. D784482



DIMENSION



#### MT-RSX7S & MT-RSX7L:



US PAT. D784483



DIMENSION



#### MT-RSX8S & MT-RSX8L:



**DIMENSION** 



#### MT-RSX1S & MT-RSX1L:



US PAT. D784481



DIMENSION



### **Universal Super Slim Riser Mounts**

Significant Lightening Cuts Reduce Overall Weight and Bulk (Medium and High Profile Only)



| 0.50" | MT-RSX5S |  |
|-------|----------|--|
| 0.75" | MT-RSX7S |  |
| 0.83" | MT-RSX8S |  |
| 1.00" | MT-RSX1S |  |

3 Slot









13 Slot / 20 MOA **Elevated Compensation** 



20MOA Compensation Maximizes Optic Elevation Adjustment for Zeroing at Long Range Distances



Utilizes Locking Torx Screws and Square-shaped Integral Recoil Stops for a Secure Zero Hold



Rail Slots Index Perfectly with Handguard or Flat Top Slots



Multiple Riser Mounts Form One Continuous Picatinny Rail (Excludes MT-RSX20MOA)



Scalloped Picatinny Slots for Snag Free Accessory Mounting

| Model #         | MT-RSX5S | MT-RSX7S | MT-RSX8S | MT-RSX1S | MT-RSX5L | MT-RSX7L | MT-RSX8L | MT-RSX1L | MT-RSX20MOA |
|-----------------|----------|----------|----------|----------|----------|----------|----------|----------|-------------|
| Length          | 1.6"     | 1.6"     | 1.6"     | 1.6"     | 5.5"     | 5.5"     | 5.5"     | 5.5"