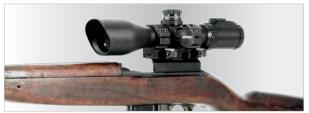

| Model #             | MTU029SG    | MNT-MB500T  | MTU028SG    | MT-MB590    | MT-MB590M   | MT-RM870    |
|---------------------|-------------|-------------|-------------|-------------|-------------|-------------|
| Length / Width      | 5.5" / 0.4" | 5.5" / 0.4" | 6.1" / 0.8" | 7.0" / 1.8" | 7.6" / 1.8" | 7.3" / 2.1" |
| Top Picatinny Slots | 13          | 13          | 14          | 13          | 12          | 14          |
| Net Weight          | 1.2 oz      | 1.4 oz      | 1.6 oz      | 4.2 oz      | 4.4 oz      | 7.0 oz      |