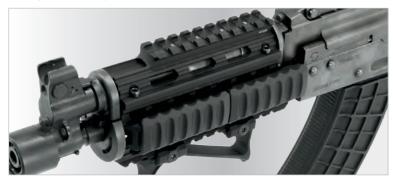

### UTG PRO® AR15 Drop-In Quad Rail Handguards

- · Durable Finishes Provide Excellent Resistance to Corrosion and Wear
- · Great Zero-retention for All Accessories Installed on Rails

### UTG PRO® AR15 Drop-In Carbine Length Quad Rail

 2-piece Design with Alignment Housing for a Perfect Fit with the Standard Barrel Nut/Delta Ring Assembly and Round Front Handguard Cap

For Use with Round Front Handguard Cap