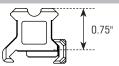

Absolute Co-Witness Mount Rear Sight Mount for Glock® Rear Sight Mount for SIG P-Series Double Stack Rear M&P® Double Stack Rear **Sight Mount** 

| Model #        | RDM-20XSD   | RDM-2045    | RDM-20AC    | RDM-20GL    | RDM-20SIG   | RDM-20SW    |
|----------------|-------------|-------------|-------------|-------------|-------------|-------------|
| Length / Width | 1.8" / 1.1" | 1.8" / 2.5" | 1.8" / 1.1" | 1.8" / 1.1" | 1.8" / 1.1" | 1.8" / 1.1" |
| Saddle Height  | 0.3"        | N/A         | 0.78"       | 0.15"       | 0.16"       | 0.16"       |
| Weight         | 21.3 oz     | 1.5 oz      | 1.5 oz      | 0.5 oz      | 0.5 oz      | 0.5 oz      |