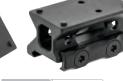

### **OP3 MICRO REFLEX DOT SIGHT SUPER SLIM MOUNTS**

**OP3 Micro Reflex Dot Sight Super Slim Mounts** 

AVAILABLE COLOR(S)

Matte Black Anodized

RDM-2045 & RDM-20AC:

MIL-STD-1913 PICATINNY

RDM-20XSD, RDM-20GL, RDM-20SIG, & RDM-20SW:

RDM20 NEW

OP3 Micro RDM-20XSD

Low Profile Dovetail Mount 45 Degree Angled Mount

OP3 Micro RDM-2045

OP3 Micro RDM-20AC

OP3 Micro RDM-20GL

**Double Stack Rear Sight** Mount

OP3 Micro RDM-20SIG

Absolute Co-Witness Mount Rear Sight Mount for Glock® Rear Sight Mount for SIG P-Series Double Stack Rear M&P® Double Stack Rear **Sight Mount** 

| Model #        | RDM-20XSD   | RDM-2045    | RDM-20AC    | RDM-20GL    | RDM-20SIG   | RDM-20SW    |
|----------------|-------------|-------------|-------------|-------------|-------------|-------------|
| Length / Width | 1.8" / 1.1" | 1.8" / 2.5" | 1.8" / 1.1" | 1.8" / 1.1" | 1.8" / 1.1" | 1.8" / 1.1" |
| Saddle Height  | 0.3"        | N/A         | 0.78"       | 0.15"       | 0.16"       | 0.16"       |
| Weight         | 21.3 oz     | 1.5 oz      | 1.5 oz      | 0.5 oz      | 0.5 oz      | 0.5 oz      |