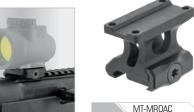

### **OP3 MICRO REFLEX DOT SIGHT SUPER SLIM MOUNTS**

**OP3 Micro Reflex Dot Sight Super Slim Mounts** 

AVAILABLE COLOR(S)

Matte Black Anodized

RDM-2045 & RDM-20AC:

MIL-STD-1913 PICATINNY

RDM-20XSD, RDM-20GL, RDM-20SIG, & RDM-20SW:

Mounting Base Compatible with 9mm to 11mm Dovetail Dimensions (RMD-20XSD)

Utilizes Locking Torx Screws and Square-shaped Integral Recoil Stops for a Secure Zero Hold (RDM-2045 & RDM-20AC)

Utilizes Locking Torx Screws and Steel Dovetail Insert for a Secure Zero Hold (RDM-20GL, RDM-20SIG, and RDM-20SW)

RDM20 NEW

OP3 Micro RDM-20XSD

Low Profile Dovetail Mount 45 Degree Angled Mount

OP3 Micro RDM-2045

OP3 Micro RDM-20AC

OP3 Micro RDM-20GL

**Double Stack Rear Sight** Mount

OP3 Micro RDM-20SIG

Absolute Co-Witness Mount Rear Sight Mount for Glock® Rear Sight Mount for SIG P-Series Double Stack Rear M&P® Double Stack Rear **Sight Mount** 

| Model #        | RDM-20XSD   | RDM-2045    | RDM-20AC    | RDM-20GL    | RDM-20SIG   | RDM-20SW    |
|----------------|-------------|-------------|-------------|-------------|-------------|-------------|
| Length / Width | 1.8" / 1.1" | 1.8" / 2.5" | 1.8" / 1.1" | 1.8" / 1.1" | 1.8" / 1.1" | 1.8" / 1.1" |
| Saddle Height  | 0.3"        | N/A         | 0.78"       | 0.15"       | 0.16"       | 0.16"       |
| Weight         | 21.3 oz     | 1.5 oz      | 1.5 oz      | 0.5 oz      | 0.5 oz      | 0.5 oz      |