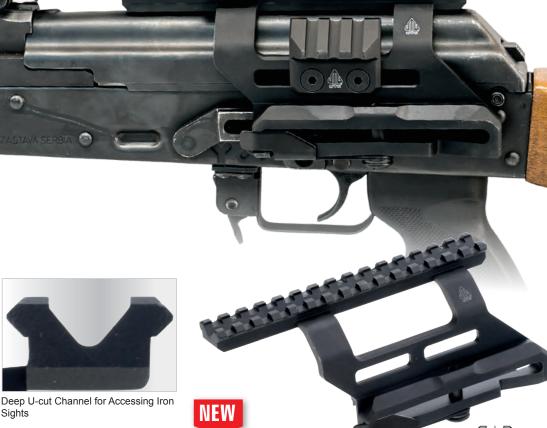

#### Mosin Nagant Tri-rail Mount

- Steel Base with Adaptors to Fit the Rear Sight Housing of Full or Carbine Length Rifles
- Tri-rail Made from Aircraft Aluminum with a Matte Black Finish
- Extended Top Rail with 17 Slots to Provide Ample Space for Eye Relief Adjustment
- · Removable 12 Slot Side Rails