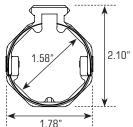

Absolute Co-Witness Mount Rear Sight Mount for Glock® Rear Sight Mount for SIG P-Series Double Stack Rear M&P® Double Stack Rear **Sight Mount** 

| Model #        | RDM-20XSD   | RDM-2045    | RDM-20AC    | RDM-20GL    | RDM-20SIG   | RDM-20SW    |
|----------------|-------------|-------------|-------------|-------------|-------------|-------------|
| Length / Width | 1.8" / 1.1" | 1.8" / 2.5" | 1.8" / 1.1" | 1.8" / 1.1" | 1.8" / 1.1" | 1.8" / 1.1" |
| Saddle Height  | 0.3"        | N/A         | 0.78"       | 0.15"       | 0.16"       | 0.16"       |
| Weight         | 21.3 oz     | 1.5 oz      | 1.5 oz      | 0.5 oz      | 0.5 oz      | 0.5 oz      |