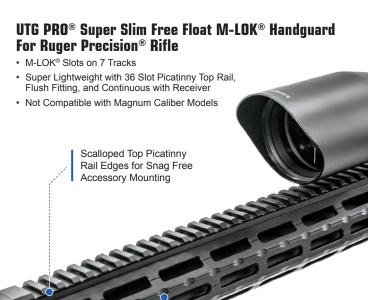

# **SUPER SLIM FREE FLOAT M-LOK® HANDGUARD FOR RUGER PRECISION® RIFLE**

PRECISION MACHINED

MIL-STD-1913 PICATINNY

OCTAGONAL PROFILE

FREE FLOAT

US PAT. 8806792

DIMENSION

AVAILABLE COLOR(S)

 Scalloped Top Picatinny Rail Edges for Easy and Snag Free Accessory Mounting

 Super Lightweight with 36 Slot Picatinny Top Rail, Flush Fitting, and Continuous with Flat Top Upper Receiver

Utilizes Existing Barrel Nut, Integral Anti-rotation Tab, and Precision Cut Barrel Nut Shims for a Secure Installation