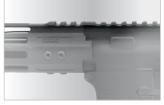

### **AR15 FORERUNNER FREE FLOAT M-LOK® HANDGUARDS**

Indexing Channel around its Circumference

Locking Screws When Properly Torqued

Requiring Little to No Timing with the Handguard's

Tightening the Locking Screws to their Proper

Torque Value

Screws, Index Against the Barrel Nut's Channel

After Being Tightened, Creating a Rigid 4-Point

Steel-on-Steel Lockup

Intergral Anti-rotation Tabs

Left and Right Handed Receiver Compatible

Reinforced Steel Helicoil Thread Inserts