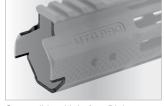

### **AR15 FORERUNNER FREE FLOAT M-LOK® HANDGUARDS**

Indexing Channel around its Circumference

Locking Screws When Properly Torqued

Requiring Little to No Timing with the Handguard's

Tightening the Locking Screws to their Proper

Torque Value

Screws, Index Against the Barrel Nut's Channel

After Being Tightened, Creating a Rigid 4-Point

Steel-on-Steel Lockup

Intergral Anti-rotation Tabs

Left and Right Handed Receiver Compatible

Reinforced Steel Helicoil Thread Inserts