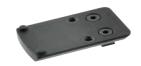

### **OP3 MICRO REFLEX DOT SIGHT SUPER SLIM MOUNTS**

**OP3 Micro Reflex Dot Sight Super Slim Mounts** 

AVAILABLE COLOR(S)

Matte Black Anodized

RDM-2045 & RDM-20AC:

MIL-STD-1913 PICATINNY

RDM-20XSD, RDM-20GL, RDM-20SIG, & RDM-20SW:

Mounting Base Compatible with 9mm to 11mm Dovetail Dimensions (RMD-20XSD)

Utilizes Locking Torx Screws and Square-shaped Integral Recoil Stops for a Secure Zero Hold (RDM-2045 & RDM-20AC)

Utilizes Locking Torx Screws and Steel Dovetail Insert for a Secure Zero Hold (RDM-20GL, RDM-20SIG, and RDM-20SW)