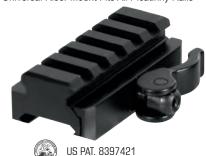

### **OP3 MICRO REFLEX DOT SIGHT SUPER SLIM MOUNTS**

**OP3 Micro Reflex Dot Sight Super Slim Mounts** 

AVAILABLE COLOR(S)

Matte Black Anodized

RDM-2045 & RDM-20AC:

MIL-STD-1913 PICATINNY

RDM-20XSD, RDM-20GL, RDM-20SIG, & RDM-20SW:

Mounting Base Compatible with 9mm to 11mm Dovetail Dimensions (RMD-20XSD)

Utilizes Locking Torx Screws and Square-shaped Integral Recoil Stops for a Secure Zero Hold (RDM-2045 & RDM-20AC)

Utilizes Locking Torx Screws and Steel Dovetail Insert for a Secure Zero Hold (RDM-20GL, RDM-20SIG, and RDM-20SW)

RDM20 NEW

OP3 Micro RDM-20XSD

Low Profile Dovetail Mount 45 Degree Angled Mount

OP3 Micro RDM-2045

OP3 Micro RDM-20AC

OP3 Micro RDM-20GL

**Double Stack Rear Sight** Mount

OP3 Micro RDM-20SIG

Absolute Co-Witness Mount Rear Sight Mount for Glock® Rear Sight Mount for SIG P-Series Double Stack Rear M&P® Double Stack Rear **Sight Mount** 

| Model #        | RDM-20XSD   | RDM-2045    | RDM-20AC    | RDM-20GL    | RDM-20SIG   | RDM-20SW    |
|----------------|-------------|-------------|-------------|-------------|-------------|-------------|
| Length / Width | 1.8" / 1.1" | 1.8" / 2.5" | 1.8" / 1.1" | 1.8" / 1.1" | 1.8" / 1.1" | 1.8" / 1.1" |
| Saddle Height  | 0.3"        | N/A         | 0.78"       | 0.15"       | 0.16"       | 0.16"       |
| Weight         | 21.3 oz     | 1.5 oz      | 1.5 oz      | 0.5 oz      | 0.5 oz      | 0.5 oz      |