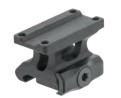

### **OP3 MICRO REFLEX DOT SIGHT SUPER SLIM MOUNTS**

**OP3 Micro Reflex Dot Sight Super Slim Mounts** 

AVAILABLE COLOR(S)

Matte Black Anodized

RDM-2045 & RDM-20AC:

MIL-STD-1913 PICATINNY

RDM-20XSD, RDM-20GL, RDM-20SIG, & RDM-20SW:

Mounting Base Compatible with 9mm to 11mm Dovetail Dimensions (RMD-20XSD)

Utilizes Locking Torx Screws and Square-shaped Integral Recoil Stops for a Secure Zero Hold (RDM-2045 & RDM-20AC)

Utilizes Locking Torx Screws and Steel Dovetail Insert for a Secure Zero Hold (RDM-20GL, RDM-20SIG, and RDM-20SW)

RDM20 NEW

OP3 Micro RDM-20XSD

Low Profile Dovetail Mount 45 Degree Angled Mount

OP3 Micro RDM-2045

OP3 Micro RDM-20AC

OP3 Micro RDM-20GL

**Double Stack Rear Sight** Mount

OP3 Micro RDM-20SIG

Absolute Co-Witness Mount Rear Sight Mount for Glock® Rear Sight Mount for SIG P-Series Double Stack Rear M&P® Double Stack Rear **Sight Mount** 

| Model #        | RDM-20XSD   | RDM-2045    | RDM-20AC    | RDM-20GL    | RDM-20SIG   | RDM-20SW    |
|----------------|-------------|-------------|-------------|-------------|-------------|-------------|
| Length / Width | 1.8" / 1.1" | 1.8" / 2.5" | 1.8" / 1.1" | 1.8" / 1.1" | 1.8" / 1.1" | 1.8" / 1.1" |
| Saddle Height  | 0.3"        | N/A         | 0.78"       | 0.15"       | 0.16"       | 0.16"       |
| Weight         | 21.3 oz     | 1.5 oz      | 1.5 oz      | 0.5 oz      | 0.5 oz      | 0.5 oz      |