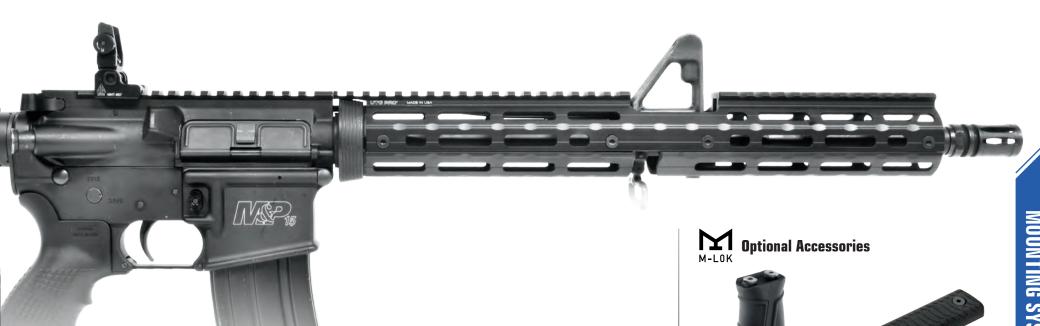

### **AR308 SUPER SLIM FREE FLOAT HANDGUARDS**

M-LOK® 8-Slot Installation Picatinny Rail Hardware Section & QD Sling Swivel Adaptor

Barrel Nut and Locking Ring for A,B,C Models

Locking Ring for E Model

### **UTG PRO® AR308 Super Slim Free Float Handguards**

- · Proudly Designed and Made in the USA
- · Precision Machined from 6061-T6 Aluminum and Finished in a Matte Black Hard Coat Anodization
- · M-LOK® Slots on 7 slot Tracks for Mounting Accessories
- · Lightening Cuts for Reduced Weight and Ergonomic Octagonal Profile with Grooved Surface
- Integral Anti-rotation Tabs for Accurate Alignment with Upper Receiver and to Prevent Unintentional Handguard Rotation and Flex

Super Slim Design for Comfort and Weight Reduction

Flush Fitting and Continuous with Upper Receiver

Integral Anti-rotation Tabs for Accurate Alignment with Upper Receiver

| Model #             | MTU020SSMB<br>MTU020SSME             | MTU026SSMA<br>MTU026SSMB<br>MTU026SSMC<br>MTU026SSME       | MTU038SSMB<br>MTU038SSMC                                 |  |
|---------------------|--------------------------------------|------------------------------------------------------------|----------------------------------------------------------|--|
| Length              | 12.7"                                | 15.1"                                                      | 17.1"                                                    |  |
| M-LOK® Slots        | 42                                   | 56                                                         | 63                                                       |  |
| Top Picatinny Slots | 31                                   | 37                                                         | 42                                                       |  |
| Net Weight          | Model B -14.2 oz<br>Model E -14.7 oz | Model A&B -15.8 oz<br>Model C -15.5 oz<br>Model E -16.3 oz | Model B -17.4 oz<br>Model C -17.1 oz<br>Model E -18.0 oz |  |