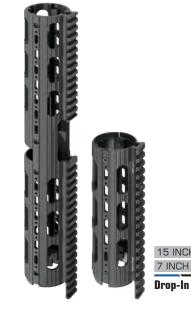

### **AR15 DROP-IN SUPER SLIM HANDGUARDS**

AVAILABLE COLOR(S)

Matte Black Anodized

#### M-LOK® Drop-in Super Slim Rails:

OCTAGONAL PROFILE

TUBULAR PROFILE

### **UTG PRO® AR15 Drop-In Super Slim Handguards**

- Fits Carbine Length AR15 with Standard Barrel Nut/Delta Ring Assembly and Round Front Handguard Cap and Ruger AR556
- M-LOK® Drop-in Super Slim Handguards Include 2 M-LOK® Accessories, an 8 Slot Picatinny Rail Section and a QD Sling Swivel Adaptor
- Drop-in Super Slim Handguards Include 4 Rail Sections: Two 2 Slot and Two 4 Slot

7" LENGTH 15" LENGTH CARBINE LENGTH INSTALL CARBINE LENGTH INSTALL

Handguard Cap

Ruger AR556 with Proprietary Threaded Delta Ring Assembly

Fits Carbine Length AR15 with Standard Barrel Nut / Delta Ring Assembly and Round Front Handguard Cap and Ruger AR556

DROP-IN

Drop-in Super Slim Rails:

US PAT. D711492

15 INCH MTU015SS

**Drop-In Super Slim Handguards** 

MTU001SS

| Model #             | MTU015SSM | MTU001SSM | MTU015SS | MTU001SS |
|---------------------|-----------|-----------|----------|----------|
| Length              | 15.0"     | 7.3"      | 15.0"    | 7.3"     |
| M-LOK® Slots        | 45        | 24        | N/A      | N/A      |
| Top Picatinny Slots | 31        | 18        | 32       | 18       |
| Net Weight          | 12.4 oz   | 6.2 oz    | 14.1 oz  | 6.9 oz   |