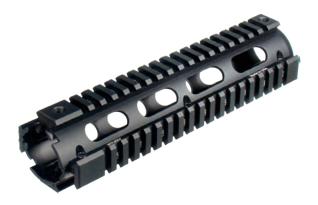

### UTG PRO® AR15 Drop-In Quad Rail Handguards

- · Durable Finishes Provide Excellent Resistance to Corrosion and Wear
- · Great Zero-retention for All Accessories Installed on Rails

### UTG PRO® AR15 Drop-In Carbine Length Quad Rail

 2-piece Design with Alignment Housing for a Perfect Fit with the Standard Barrel Nut/Delta Ring Assembly and Round Front Handguard Cap

For Use with Round Front Handguard Cap