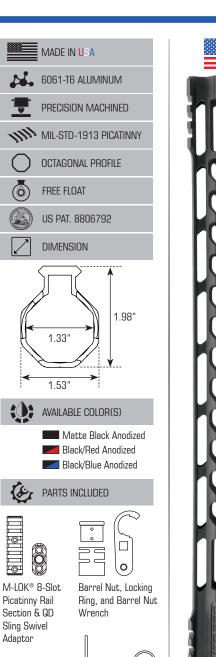

# **SUPER SLIM FREE FLOAT M-LOK® HANDGUARD FOR RUGER PRECISION® RIFLE**

PRECISION MACHINED

MIL-STD-1913 PICATINNY

OCTAGONAL PROFILE

FREE FLOAT

US PAT. 8806792

DIMENSION

AVAILABLE COLOR(S)

Matte Black Anodized

PARTS INCLUDED

Barrel Nut, Locking Ring, and Barrel Nut Wrench

M-LOK® Model: 8-Slot Picatinny Rail Section & QD Sling Swivel Adaptor

Hardware

Ergonomic Finger Grooves for a Solid and Comfortable Grip

| ,                   |           |
|---------------------|-----------|
| Model #             | MTU041SSM |
| Length              | 15.0"     |
| M-LOK®              | 49        |
| Top Picatinny Slots | 36        |
| Net Weight          | 19.1 oz   |