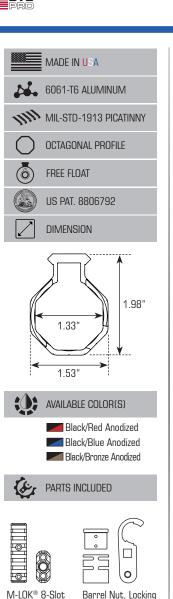

# **SUPER SLIM FREE FLOAT M-LOK® HANDGUARD FOR RUGER PRECISION® RIFLE**

PRECISION MACHINED

MIL-STD-1913 PICATINNY

OCTAGONAL PROFILE

FREE FLOAT

US PAT. 8806792

DIMENSION

AVAILABLE COLOR(S)

Matte Black Anodized

PARTS INCLUDED

Barrel Nut, Locking Ring, and Barrel Nut Wrench

M-LOK® Model: 8-Slot Picatinny Rail Section & QD Sling Swivel Adaptor

Hardware

Ergonomic Finger Grooves for a Solid and Comfortable Grip

# MADE IN USA 6061-T6 ALUMINUM PRECISION MACHINED MIL-STD-1913 PICATINNY AVAILABLE COLOR(S) Matte Black Anodized