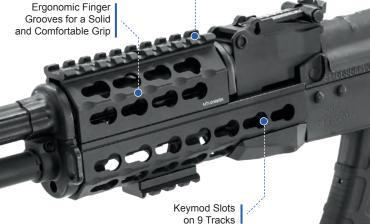

Matte Black Anodized

PARTS INCLUDED

Barrel Nut, Locking Ring, and Barrel Nut Wrench

M-LOK® Model: 8-Slot Picatinny Rail Section & QD Sling Swivel Adaptor

Hardware

Ergonomic Finger Grooves for a Solid and Comfortable Grip

Ergonomic Finger Grooves on Rail Surface for Solid Grip and Comfort

Scalloped Top Picatinny Rail Edges for Easy and Snag Free Accessory Mounting