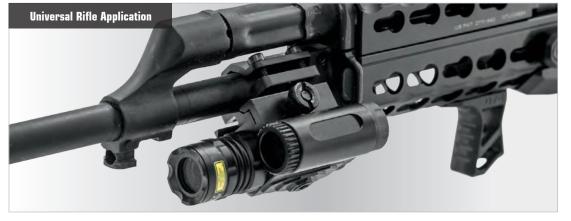

### Scope Mount for M14®/M1A™

- · Precision Machined from Aircraft Aluminum with a Matte Black Finish
- 6" Length with 15 Picatinny Top Slots
- · 4-Point Locking System Interfaces with the Stripper Clip Guide and Three Different Points of the Receiver Providing a Rock Solid Foundation

### M1 Carbine Mount **Complete With 1" Rings**

· Precision Machined from Aircraft Aluminum with a Matte Black Finish