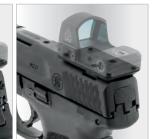

RDM20 NEW

OP3 Micro RDM-20XSD

Low Profile Dovetail Mount 45 Degree Angled Mount

OP3 Micro RDM-2045

OP3 Micro RDM-20AC

OP3 Micro RDM-20GL

**Double Stack Rear Sight** Mount

OP3 Micro RDM-20SIG

Absolute Co-Witness Mount Rear Sight Mount for Glock® Rear Sight Mount for SIG P-Series Double Stack Rear M&P® Double Stack Rear **Sight Mount** 

| Model #        | RDM-20XSD   | RDM-2045    | RDM-20AC    | RDM-20GL    | RDM-20SIG   | RDM-20SW    |
|----------------|-------------|-------------|-------------|-------------|-------------|-------------|
| Length / Width | 1.8" / 1.1" | 1.8" / 2.5" | 1.8" / 1.1" | 1.8" / 1.1" | 1.8" / 1.1" | 1.8" / 1.1" |
| Saddle Height  | 0.3"        | N/A         | 0.78"       | 0.15"       | 0.16"       | 0.16"       |
| Weight         | 21.3 oz     | 1.5 oz      | 1.5 oz      | 0.5 oz      | 0.5 oz      | 0.5 oz      |