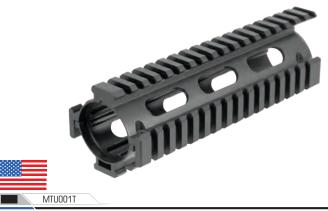

### UTG PRO® AR15 Drop-In Carbine Length Quad Rail

 2-piece Design with Alignment Housing for a Perfect Fit with the Standard Barrel Nut/Delta Ring Assembly and Round Front Handguard Cap

For Use with Round Front Handguard Cap

For Use with Round Front Handguard Cap

18 Pc. Rubber Rail Guards Included

| Model #                                    | MTU001                    | MTU001T                   | MTU007                    | MTU018                    | MTU015                    |
|--------------------------------------------|---------------------------|---------------------------|---------------------------|---------------------------|---------------------------|
| Length                                     | 6.7"                      | 7.3"                      | 8.7"                      | 8.7"                      | 10.7"                     |
| Top / Bottom / Left /Right Picatinny Slots | T:14 / B:14 / L:14 / R:14 | T:18 / B:17 / L:16 / R:16 | T:18 / B:18 / L:18 / R:18 | T:19 / B:19 / L:19 / R:19 | T:19 / B:22 / L:25 / R:25 |
| Net Weight                                 | 11.3 oz                   | 11.3 oz                   | 14.7 oz                   | 14.7 oz                   | 17.1 oz                   |