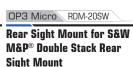

RDM20 NEW

OP3 Micro RDM-20XSD

Low Profile Dovetail Mount 45 Degree Angled Mount

OP3 Micro RDM-2045

OP3 Micro RDM-20AC

OP3 Micro RDM-20GL

**Double Stack Rear Sight** Mount

OP3 Micro RDM-20SIG

Absolute Co-Witness Mount Rear Sight Mount for Glock® Rear Sight Mount for SIG P-Series Double Stack Rear M&P® Double Stack Rear **Sight Mount** 

| Model #        | RDM-20XSD   | RDM-2045    | RDM-20AC    | RDM-20GL    | RDM-20SIG   | RDM-20SW    |
|----------------|-------------|-------------|-------------|-------------|-------------|-------------|
| Length / Width | 1.8" / 1.1" | 1.8" / 2.5" | 1.8" / 1.1" | 1.8" / 1.1" | 1.8" / 1.1" | 1.8" / 1.1" |
| Saddle Height  | 0.3"        | N/A         | 0.78"       | 0.15"       | 0.16"       | 0.16"       |
| Weight         | 21.3 oz     | 1.5 oz      | 1.5 oz      | 0.5 oz      | 0.5 oz      | 0.5 oz      |