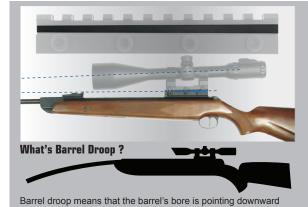

Picatinny Rail with 0.59" Saddle Height
- Compatible with Flat Receivers Equipped with 9mm-11mm Dovetail Rails

| Model #             | MNT-DTW145  | MNT-PMTOWL-A | MNT-DNT06   |
|---------------------|-------------|--------------|-------------|
| Length / Width      | 5.7" / 0.8" | 3.9" / 0.9"  | 4.7" / 1.0" |
| Slope               | N/A         | N/A          | 1.1/120     |
| Upward at 30 Yds    | N/A         | N/A          | 10"         |
| Top Picatinny Slots | 14          | 9            | 11          |
| Net Weight          | 2.4 oz      | 2.2 oz       | 3.8 oz      |



### Compensation Mount for TO6 Trigger Equipped RWS Diana Air Fifles

- Precision Machined from Aircraft Aluminum with a Matte Black Finish
- Compensation to Bring the POI (Point Of Impact) Up 10 Inches at 30 Yards



Barrel droop means that the barrel's bore is pointing downward in relation to the plane of the scope base. Compensating meant cranking up the elevation knob to bring the pellet back up to where the crosshairs are at or inserting a shim. UTG's compensation mount takes care of this for you, and is designed with special slopes to compensate for the barrel droop of RWS Diana air rifles.



### Dovetail-To-Picatinny Snap-in Rail Adaptor

- · Allows Most Picatinny Products to Fit Dovetail Rails
- · Spring Tensioned Design Snaps Adaptor into Picatinny/Weaver Base
- Features Removable Stop Pin for Added Retention