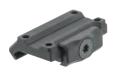

### **OP3 MICRO REFLEX DOT SIGHT SUPER SLIM MOUNTS**

**OP3 Micro Reflex Dot Sight Super Slim Mounts** 

AVAILABLE COLOR(S)

Matte Black Anodized

RDM-2045 & RDM-20AC:

MIL-STD-1913 PICATINNY

RDM-20XSD, RDM-20GL, RDM-20SIG, & RDM-20SW:

RDM20 NEW

OP3 Micro RDM-20XSD

Low Profile Dovetail Mount 45 Degree Angled Mount

OP3 Micro RDM-2045

OP3 Micro RDM-20AC

OP3 Micro RDM-20GL

**Double Stack Rear Sight** Mount

OP3 Micro RDM-20SIG

Absolute Co-Witness Mount Rear Sight Mount for Glock® Rear Sight Mount for SIG P-Series Double Stack Rear M&P® Double Stack Rear **Sight Mount** 

| Model #        | RDM-20XSD   | RDM-2045    | RDM-20AC    | RDM-20GL    | RDM-20SIG   | RDM-20SW    |
|----------------|-------------|-------------|-------------|-------------|-------------|-------------|
| Length / Width | 1.8" / 1.1" | 1.8" / 2.5" | 1.8" / 1.1" | 1.8" / 1.1" | 1.8" / 1.1" | 1.8" / 1.1" |
| Saddle Height  | 0.3"        | N/A         | 0.78"       | 0.15"       | 0.16"       | 0.16"       |
| Weight         | 21.3 oz     | 1.5 oz      | 1.5 oz      | 0.5 oz      | 0.5 oz      | 0.5 oz      |