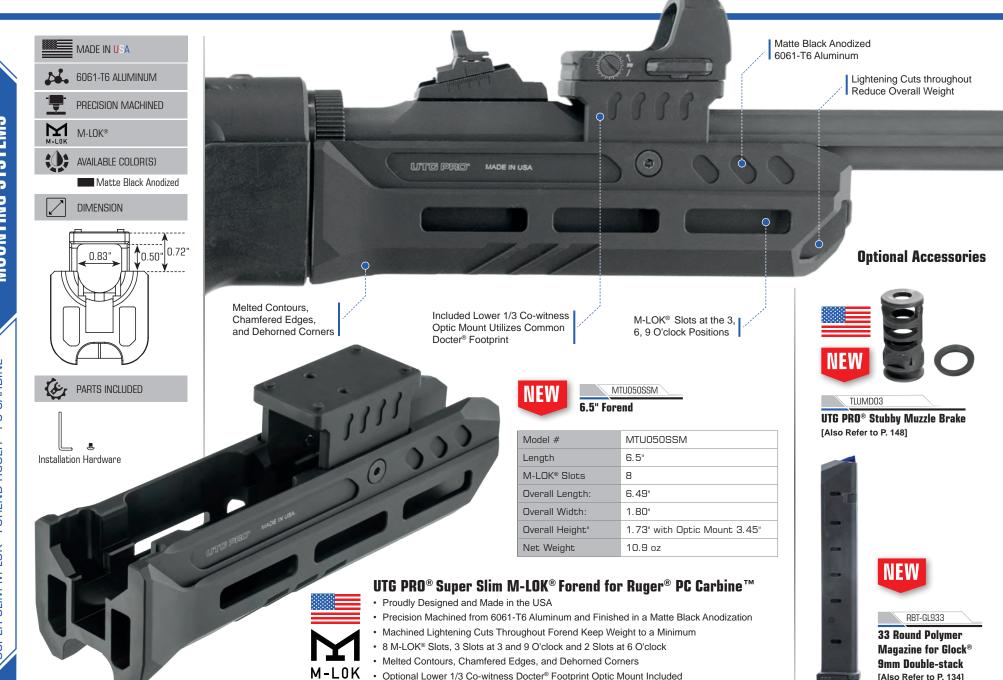

### **SUPER SLIM M-LOK® FOREND FOR RUGER® PC CARBINE™**

# **SUPER SLIM FREE FLOAT M-LOK® HANDGUARD FOR RUGER PRECISION® RIFLE**

PRECISION MACHINED

MIL-STD-1913 PICATINNY

OCTAGONAL PROFILE

FREE FLOAT

US PAT. 8806792

DIMENSION

AVAILABLE COLOR(S)

Matte Black Anodized

PARTS INCLUDED

Barrel Nut, Locking Ring, and Barrel Nut Wrench

M-LOK® Model: 8-Slot Picatinny Rail Section & QD Sling Swivel Adaptor

Hardware

Ergonomic Finger Grooves for a Solid and Comfortable Grip

| ,                   |           |
|---------------------|-----------|
| Model #             | MTU041SSM |
| Length              | 15.0"     |
| M-LOK®              | 49        |
| Top Picatinny Slots | 36        |
| Net Weight          | 19.1 oz   |