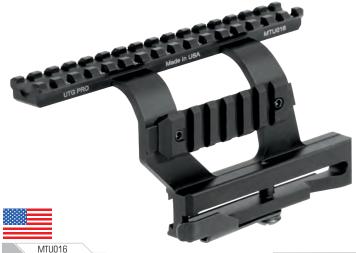

iner



11 Pc. Rubber Rail Guards Included



| Model #                                    | MTU052      | MTU009                    | MTU010                    | MTU011                    |
|--------------------------------------------|-------------|---------------------------|---------------------------|---------------------------|
| Length / Width                             | 6.5" / 2.1" | 8.4" / 2.1"               | 8.4" / 2.1"               | 6.5" / 2.1"               |
| Top / Bottom / Left /Right Picatinny Slots | 9/15/15/15  | T:14 / B:14 / L:14 / R:14 | T:15 / B:14 / L:14 / R:14 | T: 9 / B:15 / L:15 / R:15 |
| Net Weight                                 | 9.5 oz      | 9.2 oz                    | 9.2 oz                    | 9.5 oz                    |

### **AK RECEIVER MOUNTS**





#### **UTG PRO® AK Quick Detach Side Mount**

- Precision Machined from 6061-T6 Aircraft Aluminum with a Matte Black Anodization
- Lightweight Design with U-cut Channel Top Rail for Reduced Weight
- Equipped with a 16 Slot Picatinny Top Rail and Detachable 6 Slot Side Rail
- · Fits Most AKs and Clones with Side Optic Rail





### TL-M47SR

#### UTG® AK Steel Side Plate

- · Durable Steel Construction with a Matte Black Finish
- Fits Both Milled and Stamped AK Receivers and Accepts a Wide Variety of Side Optic Mounts
- · Permanent Modification Required





### UTG PRO® AK QD Low Profile Top Rail System

- Low Profile 19 Slot Picatinny Top Rail
- Fits Romanian, Chinese, and US AKs or Clones, as well as, Saigas Equipped with Rear Sight Blade and Fixed Butt Stock
- NOTE: Does Not Work wi