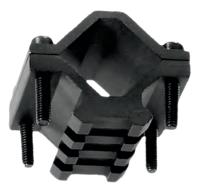

### Scope Mount for M14®/M1A™

- · Precision Machined from Aircraft Aluminum with a Matte Black Finish
- 6" Length with 15 Picatinny Top Slots
- · 4-Point Locking System Interfaces with the Stripper Clip Guide and Three Different Points of the Receiver Providing a Rock Solid Foundation

### M1 Carbine Mount **Complete With 1" Rings**

· Precision Machined from Aircraft Aluminum with a Matte Black Finish