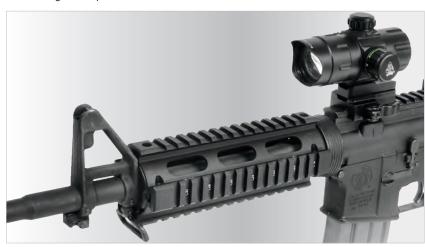

### **MODULARITY REDEFINED**

UTG PRO® and UTG® mounting systems and components have everything you need to kit up your long gun for recreation, sporting, defense, and more. For the AR platform, we have the options to tailor to your rifle to the T with multiple different drop-in or free-float handguards options of various lengths and modular system compatibility. Our M-LOK® free-float Super Slim SD series takes everything loved from our Super Slim handguards, but with a suppressor compatible inner diameter. Forerunner handguards feature a completely new aesthetic and reduced Picatinny top rail while being our lightest handguard series to date. Popular on A2 fixed front sight builds, our drop-in Super Slim and quad rail handguards are a go-to for users looking for affordability without compromise and ease of installation with no permanent modification required.