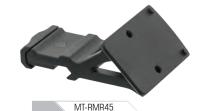

RDM20 NEW

OP3 Micro RDM-20XSD

Low Profile Dovetail Mount 45 Degree Angled Mount

OP3 Micro RDM-2045

OP3 Micro RDM-20AC

OP3 Micro RDM-20GL

**Double Stack Rear Sight** Mount

OP3 Micro RDM-20SIG

Absolute Co-Witness Mount Rear Sight Mount for Glock® Rear Sight Mount for SIG P-Series Double Stack Rear M&P® Double Stack Rear **Sight Mount** 

| Model #        | RDM-20XSD   | RDM-2045    | RDM-20AC    | RDM-20GL    | RDM-20SIG   | RDM-20SW    |
|----------------|-------------|-------------|-------------|-------------|-------------|-------------|
| Length / Width | 1.8" / 1.1" | 1.8" / 2.5" | 1.8" / 1.1" | 1.8" / 1.1" | 1.8" / 1.1" | 1.8" / 1.1" |
| Saddle Height  | 0.3"        | N/A         | 0.78"       | 0.15"       | 0.16"       | 0.16"       |
| Weight         | 21.3 oz     | 1.5 oz      | 1.5 oz      | 0.5 oz      | 0.5 oz      | 0.5 oz      |