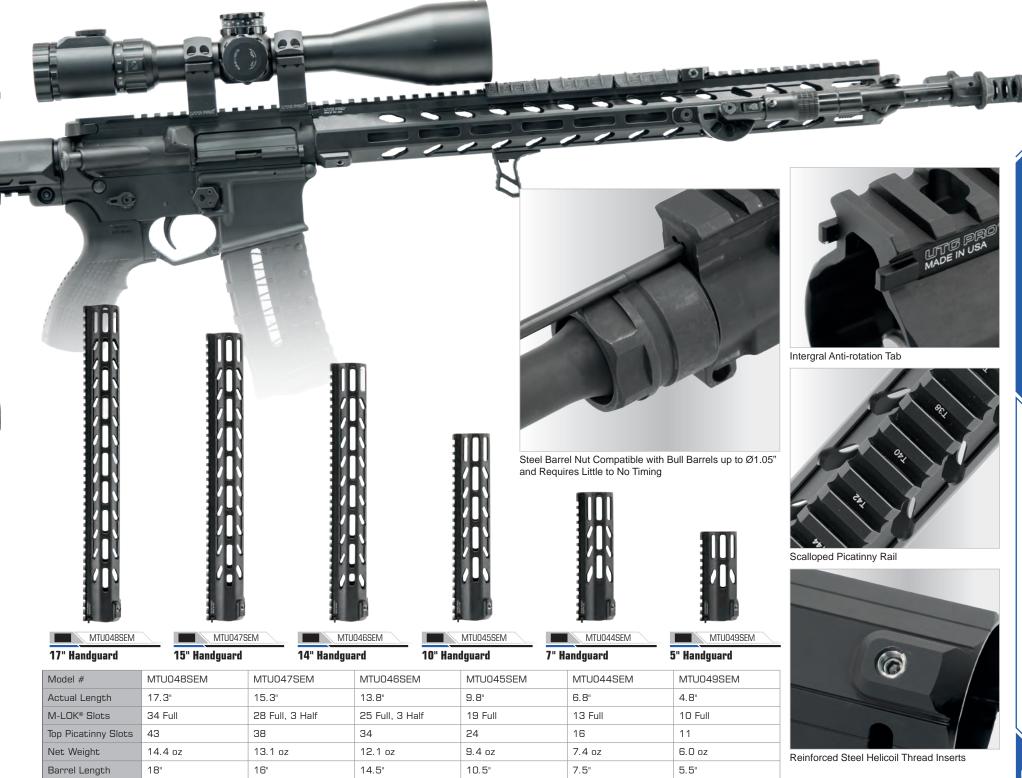

### **AR15 FORERUNNER FREE FLOAT M-LOK® HANDGUARDS**

Indexing Channel around its Circumference

Locking Screws When Properly Torqued

Requiring Little to No Timing with the Handguard's

Tightening the Locking Screws to their Proper

Torque Value

Screws, Index Against the Barrel Nut's Channel

After Being Tightened, Creating a Rigid 4-Point

Steel-on-Steel Lockup

Intergral Anti-rotation Tabs

Left and Right Handed Receiver Compatible

Reinforced Steel Helicoil Thread Inserts

### **AR15 ARWEN FREE FLOAT M-LOK® HANDGUARDS**

Requiring Little to No Timing with the Handguard's

Locking Screws When Properly Torqued

Torque Value

After Being Tightened, Creating a Rigid 4-Point

Steel-on-Steel Lockup

### **AR15 SUPER SLIM SD FREE FLOAT M-LOK® HANDGUARDS**

Torque Value

After Being Tightened, Creating a Rigid 4-Point

Steel-on-Steel Lockup

Adaptor

Installation Hardware

Steel Barrel Nut Compatible with Bull Barrels up to Ø1.05"

1.67" Inner Diameter

Integral Anti-rotation Tabs

Reinforced Steel Helicoil Thread Inserts