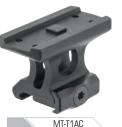

RDM20 NEW

OP3 Micro RDM-20XSD

Low Profile Dovetail Mount 45 Degree Angled Mount

OP3 Micro RDM-2045

OP3 Micro RDM-20AC

OP3 Micro RDM-20GL

**Double Stack Rear Sight** Mount

OP3 Micro RDM-20SIG

Absolute Co-Witness Mount Rear Sight Mount for Glock® Rear Sight Mount for SIG P-Series Double Stack Rear M&P® Double Stack Rear **Sight Mount** 

| Model #        | RDM-20XSD   | RDM-2045    | RDM-20AC    | RDM-20GL    | RDM-20SIG   | RDM-20SW    |
|----------------|-------------|-------------|-------------|-------------|-------------|-------------|
| Length / Width | 1.8" / 1.1" | 1.8" / 2.5" | 1.8" / 1.1" | 1.8" / 1.1" | 1.8" / 1.1" | 1.8" / 1.1" |
| Saddle Height  | 0.3"        | N/A         | 0.78"       | 0.15"       | 0.16"       | 0.16"       |
| Weight         | 21.3 oz     | 1.5 oz      | 1.5 oz      | 0.5 oz      | 0.5 oz      | 0.5 oz      |