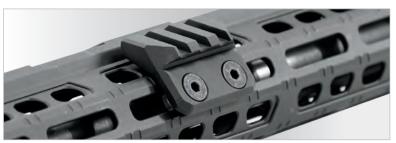

### **AR308 SUPER SLIM FREE FLOAT HANDGUARDS**

M-LOK® 8-Slot Installation Picatinny Rail Hardware Section & QD Sling Swivel Adaptor

Barrel Nut and Locking Ring for A,B,C Models

Locking Ring for E Model

### **UTG PRO® AR308 Super Slim Free Float Handguards**

- · Proudly Designed and Made in the USA
- · Precision Machined from 6061-T6 Aluminum and Finished in a Matte Black Hard Coat Anodization
- · M-LOK® Slots on 7 slot Tracks for Mounting Accessories
- · Lightening Cuts for Reduced Weight and Ergonomic Octagonal Profile with Grooved Surface
- Integral Anti-rotation Tabs for Accurate Alignment with Upper Receiver and to Prevent Unintentional Handguard Rotation and Flex