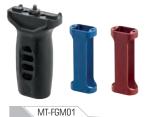

Integral Anti-rotation Tabs for Accurate Alignment with Upper Receiver

Flush Fitting and Continuous with Upper Receiver

RB-HP30M (4/PACK)

Low Profile M-LOK® Rail

Panel Covers

[Also Refer to P. 157]

MT-FGM01X

Ultra Slim Foregrip

[Also Refer to P. 153]

MT-AFGM01

M-LOK® Angled Foregrip

[Also Refer to P. 150]

M-LOK® Super Slim Aluminum Vertical Foregrip [Also Refer to P. 153]

MT-FGM01

M-LOK® Angled Index Mount
[Also Refer to P. 150]

M-L0K

15 INCH

Handguards

MTU015SSM

MTU001SSM

M-LOK® Drop-In Super Slim

RB-FGM01 Compact Polymer M-LOK® Foregrip [Also Refer to P. 152]

RB-HP30M (4/PACK) Low Profile M-LOK® Rail **Panel Covers** [Also Refer to P. 157]

Ultra Slim Foregrip [Also Refer to P. 153]

MT-AFGM01 M-LOK® Angled Foregrip [Also Refer to P. 150]

M-LOK® Super Slim Aluminum **Vertical Foregrip** [Also Refer to P. 153]

TL-TRM01

M-LOK® Angled Index Mount [Also Refer to P. 150]