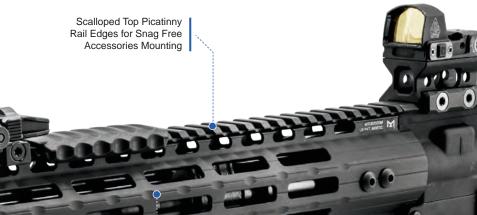

 Scalloped Top Picatinny Rail Edges for Easy and Snag Free Accessory Mounting

 Super Lightweight with 36 Slot Picatinny Top Rail, Flush Fitting, and Continuous with Flat Top Upper Receiver

Utilizes Existing Barrel Nut, Integral Anti-rotation Tab, and Precision Cut Barrel Nut Shims for a Secure Installation

Ergonomic Finger Grooves on Rail Surface for Solid Grip and Comfort

Scalloped Top Picatinny Rail Edges for Easy and Snag Free Accessory Mounting