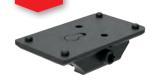

### **OP3 MICRO REFLEX DOT SIGHT SUPER SLIM MOUNTS**

**OP3 Micro Reflex Dot Sight Super Slim Mounts** 

AVAILABLE COLOR(S)

Matte Black Anodized

RDM-2045 & RDM-20AC:

MIL-STD-1913 PICATINNY

RDM-20XSD, RDM-20GL, RDM-20SIG, & RDM-20SW:

RDM20 NEW

OP3 Micro RDM-20XSD

Low Profile Dovetail Mount 45 Degree Angled Mount

OP3 Micro RDM-2045

OP3 Micro RDM-20AC

OP3 Micro RDM-20GL

**Double Stack Rear Sight** Mount

OP3 Micro RDM-20SIG

Absolute Co-Witness Mount Rear Sight Mount for Glock® Rear Sight Mount for SIG P-Series Double Stack Rear M&P® Double Stack Rear **Sight Mount** 

| Model #        | RDM-20XSD   | RDM-2045    | RDM-20AC    | RDM-20GL    | RDM-20SIG   | RDM-20SW    |
|----------------|-------------|-------------|-------------|-------------|-------------|-------------|
| Length / Width | 1.8" / 1.1" | 1.8" / 2.5" | 1.8" / 1.1" | 1.8" / 1.1" | 1.8" / 1.1" | 1.8" / 1.1" |
| Saddle Height  | 0.3"        | N/A         | 0.78"       | 0.15"       | 0.16"       | 0.16"       |
| Weight         | 21.3 oz     | 1.5 oz      | 1.5 oz      | 0.5 oz      | 0.5 oz      | 0.5 oz      |