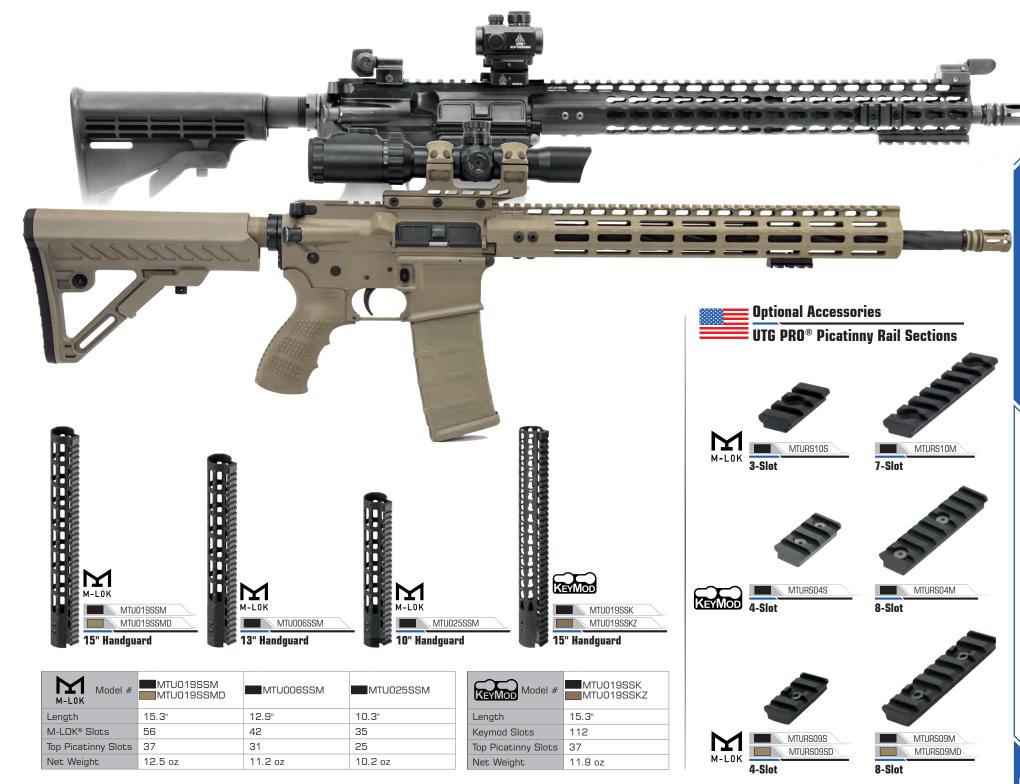

### NEW AND MUST HAVE PRODUCTS FOR 2021

|                | FREE-FLOAT AR15 HANDGUARDS                                                                                                                                                                                                                                                                                                                                                                                                                                     | HANDGUARDS FOR<br>PC CARBINE™   RUGER<br>PRECISION® RIFLE   MR556A1                                                                                                                                                                              | DROP-IN AR15 HANDGUARDS                                                                                                                                                                                                                                                                                                                                                  | AR308<br>Handguards                                                                                                                                  | RISERS FOR<br>OP3 Micro   RMR®   MRO®   T1                                                                                                                                                                                                                                    |
|----------------|----------------------------------------------------------------------------------------------------------------------------------------------------------------------------------------------------------------------------------------------------------------------------------------------------------------------------------------------------------------------------------------------------------------------------------------------------------------|--------------------------------------------------------------------------------------------------------------------------------------------------------------------------------------------------------------------------------------------------|--------------------------------------------------------------------------------------------------------------------------------------------------------------------------------------------------------------------------------------------------------------------------------------------------------------------------------------------------------------------------|------------------------------------------------------------------------------------------------------------------------------------------------------|-------------------------------------------------------------------------------------------------------------------------------------------------------------------------------------------------------------------------------------------------------------------------------|
| PRO            |                                                                                                                                                                                                                                                                                                                                                                                                                                                                |                                                                                                                                                                                                                                                  |                                                                                                                                                                                                                                                                                                                                                                          |                                                                                                                                                      |                                                                                                                                                                                                                                                                               |
| PAGE RANGE     | UTG PRO® AR15 Forerunner Free Float M-LOK® Handguards                                                                                                                                                                                                                                                                                                                                                                                                          | UTG PRO® Super Slim Free Float Handguards for Ruger Precision® Rifle077 UTG PRO® Super Slim M-LOK®                                                                                                                                               | UTG PRO® AR15 Drop-In Super Slim Handguards                                                                                                                                                                                                                                                                                                                              | UTG PRO® AR308<br>Super Slim Free Float<br>Handguards088-089                                                                                         | OP3 Micro Reflex Dot Sight Super Slim Mounts                                                                                                                                                                                                                                  |
| HIGHLIGHTS     | Take a look at our vast lineup of free-float handguards for the AR15 MSR available in multiple lengths, different feature sets, and various finishes in the M-LOK®, Keymod, Standard Super Slim, or MIL-STD-1913 Picatinny modular systems. Check out our 3 new UTG PRO® M-LOK® handguard series: The Forerunner, Arwen, and Super Slim SD, featuring our new one-piece steel or titanium barrel nut system requiring little to no timing during installation. | New products include our Drop-in Super Slim Ruger® PC Carbine™ M-LOK® handguard featuring fully melted contours with its edges chamfered and corners dehorned for a comfortable, versatile, and lightweight addition to your Ruger® PC Carbine™. | Take a look at our extensive lineup of drop-in handguards for the AR15 MSR. We have multiple length options to accommodate MSRs with either a carbine-length, midlength, or rifle-length direct impingement gas system. Handguards are available in M-LOK®, Keymod, or MIL-STD-1913 Picatinny modular systems and require no permanent modification during installation. | Super Slim Handguards available in both M-LOK® and Keymod featuring the same design implementations and feature sets as their AR15 MSR counterparts. | A plethora of both dedicated and universal mounts and risers for installation on MIL-STD-1913 Picatinny equipped rifles or rear sight dovetails of pistols. Multiple heights available to include heights for absolute cowitness, lower 1/3 co-witness, low profile, and more |
| APPLICATIONS   | Direct Impingement AR Platform                                                                                                                                                                                                                                                                                                                                                                                                                                 | HK® MR556A1     Ruger® Precision® Rifle     Ruger® PC Carbine™                                                                                                                                                                                   | Direct Impingement AR Platform                                                                                                                                                                                                                                                                                                                                           | • S&W M&P®10<br>• DPMS® LR-308<br>and GII<br>• Armalite® AR-10®<br>• Clones                                                                          | <ul><li> Modern Sporting Rifles</li><li> Pistols</li><li> Shotguns</li><li> AR Pistols</li><li> Pistol Caliber Carbines</li></ul>                                                                                                                                             |
| SUGGESTED USES | Individual Patrol Rifles     Home Defense     Recreational     Competition                                                                                                                                                                                                                                                                                                                                                                                     | Sport Shooting & Competition     Long Range Precision     Defense Agencies     Custom Builds     Home and Personal Defense     Recreational                                                                                                      | Large Scale Governmental Contracts     Departmental & Agency Rifles     Individual Patrol Rifles     Home Defense     Recreational                                                                                                                                                                                                                                       | Sport Shooting & Competition     Long Range Precision     Defense Agencies     Custom Builds     Recreational                                        | Sport Shooting & Competition     Defense Agencies     Custom Builds     Home and Personal Defense     Recreational     Non-magnified Optics Installation     Optics-ready Pistols                                                                                             |

| ,                   |           |
|---------------------|-----------|
| Model #             | MTU041SSM |
| Length              | 15.0"     |
| M-LOK®              | 49        |
| Top Picatinny Slots | 36        |
| Net Weight          | 19.1 oz   |

DROP-IN

Drop-in Super Slim Rails:

US PAT. D711492

15 INCH MTU015SS

**Drop-In Super Slim Handguards** 

MTU001SS

| Model #             | MTU015SSM | MTU001SSM | MTU015SS | MTU001SS |
|---------------------|-----------|-----------|----------|----------|
| Length              | 15.0"     | 7.3"      | 15.0"    | 7.3"     |
| M-LOK® Slots        | 45        | 24        | N/A      | N/A      |
| Top Picatinny Slots | 31        | 18        | 32       | 18       |
| Net Weight          | 12.4 oz   | 6.2 oz    | 14.1 oz  | 6.9 oz   |

Super Slim Design for Comfort and Weight Reduction

Flush Fitting and Continuous with Upper Receiver

Integral Anti-rotation Tabs for Accurate Alignment with Upper Receiver

| Model #             | MTU020SSMB<br>MTU020SSME             | MTU026SSMA<br>MTU026SSMB<br>MTU026SSMC<br>MTU026SSME       | MTU038SSMB<br>MTU038SSMC                                 |  |
|---------------------|--------------------------------------|------------------------------------------------------------|----------------------------------------------------------|--|
| Length              | 12.7"                                | 15.1"                                                      | 17.1"                                                    |  |
| M-LOK® Slots        | 42                                   | 56                                                         | 63                                                       |  |
| Top Picatinny Slots | 31                                   | 37                                                         | 42                                                       |  |
| Net Weight          | Model B -14.2 oz<br>Model E -14.7 oz | Model A&B -15.8 oz<br>Model C -15.5 oz<br>Model E -16.3 oz | Model B -17.4 oz<br>Model C -17.1 oz<br>Model E -18.0 oz |  |