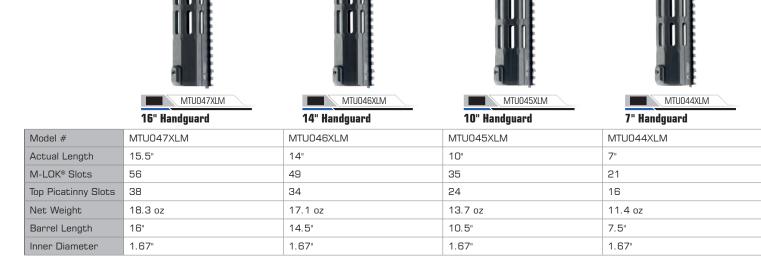

### **AR15 ULTRA SLIM FREE FLOAT M-LOK® HANDGUARDS**

Installation Hardware

3-Slot Top Picatinny Rail Found at the Front and Rear of the Handguard

Compatible with Left or Right Handed Standard Mil-spec AR15 Upper Receivers

Integral Anti-rotation Tabs for Accurate Alignment with Upper Receiver

Flush Fitting and Continuous with Upper Receiver

RB-HP30M (4/PACK)

Low Profile M-LOK® Rail

Panel Covers

[Also Refer to P. 157]

MT-FGM01X