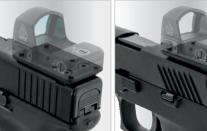

RDM20 NEW

OP3 Micro RDM-20XSD

Low Profile Dovetail Mount 45 Degree Angled Mount

OP3 Micro RDM-2045

OP3 Micro RDM-20AC

OP3 Micro RDM-20GL

**Double Stack Rear Sight** Mount

OP3 Micro RDM-20SIG

Absolute Co-Witness Mount Rear Sight Mount for Glock® Rear Sight Mount for SIG P-Series Double Stack Rear M&P® Double Stack Rear **Sight Mount** 

| Model #        | RDM-20XSD   | RDM-2045    | RDM-20AC    | RDM-20GL    | RDM-20SIG   | RDM-20SW    |
|----------------|-------------|-------------|-------------|-------------|-------------|-------------|
| Length / Width | 1.8" / 1.1" | 1.8" / 2.5" | 1.8" / 1.1" | 1.8" / 1.1" | 1.8" / 1.1" | 1.8" / 1.1" |
| Saddle Height  | 0.3"        | N/A         | 0.78"       | 0.15"       | 0.16"       | 0.16"       |
| Weight         | 21.3 oz     | 1.5 oz      | 1.5 oz      | 0.5 oz      | 0.5 oz      | 0.5 oz      |