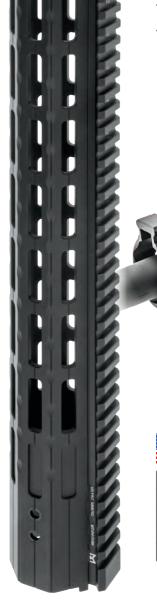

# **SUPER SLIM FREE FLOAT M-LOK® HANDGUARD FOR RUGER PRECISION® RIFLE**

PRECISION MACHINED

MIL-STD-1913 PICATINNY

OCTAGONAL PROFILE

FREE FLOAT

US PAT. 8806792

DIMENSION

AVAILABLE COLOR(S)

Matte Black Anodized

PARTS INCLUDED

Barrel Nut, Locking Ring, and Barrel Nut Wrench

M-LOK® Model: 8-Slot Picatinny Rail Section & QD Sling Swivel Adaptor

Hardware

Ergonomic Finger Grooves for a Solid and Comfortable Grip

| ,                   |           |
|---------------------|-----------|
| Model #             | MTU041SSM |
| Length              | 15.0"     |
| M-LOK®              | 49        |
| Top Picatinny Slots | 36        |
| Net Weight          | 19.1 oz   |