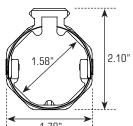

RDM20 NEW

OP3 Micro RDM-20XSD

Low Profile Dovetail Mount 45 Degree Angled Mount

OP3 Micro RDM-2045

OP3 Micro RDM-20AC

OP3 Micro RDM-20GL

**Double Stack Rear Sight** Mount

OP3 Micro RDM-20SIG

Absolute Co-Witness Mount Rear Sight Mount for Glock® Rear Sight Mount for SIG P-Series Double Stack Rear M&P® Double Stack Rear **Sight Mount** 

| Model #        | RDM-20XSD   | RDM-2045    | RDM-20AC    | RDM-20GL    | RDM-20SIG   | RDM-20SW    |
|----------------|-------------|-------------|-------------|-------------|-------------|-------------|
| Length / Width | 1.8" / 1.1" | 1.8" / 2.5" | 1.8" / 1.1" | 1.8" / 1.1" | 1.8" / 1.1" | 1.8" / 1.1" |
| Saddle Height  | 0.3"        | N/A         | 0.78"       | 0.15"       | 0.16"       | 0.16"       |
| Weight         | 21.3 oz     | 1.5 oz      | 1.5 oz      | 0.5 oz      | 0.5 oz      | 0.5 oz      |