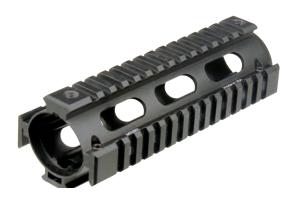

# **AR15 DROP-IN QUAD RAIL HANDGUARDS**

### UTG PRO® AR15 Drop-In Quad Rail Handguards

- · Durable Finishes Provide Excellent Resistance to Corrosion and Wear
- · Great Zero-retention for All Accessories Installed on Rails

### UTG PRO® AR15 Drop-In Carbine Length Quad Rail

 2-piece Design with Alignment Housing for a Perfect Fit with the Standard Barrel Nut/Delta Ring Assembly and Round Front Handguard Cap

For Use with Round Front Handguard Cap

#### UTG PRO® AR15 Drop-In Carbine Length Quad Rail with Continuous Top Rail

- Extended Top Rail Provides a Continuous Unimpeded Flat Top
- 2-piece Design with Alignment Housing for a Perfect Fit with the Standard Barrel Nut/Delta Ring Assembly and Round Front Handguard Cap

### UTG PRO® AR15 Drop-In Mid-Length Quad Rail

- 2-piece Design with Integral Spinal Cords/Alignment Housing for Precise Fit
- · Designed to be Compatible with Standard Triangular Front Handguard Cap

For Use with Triangular Front Handguard Cap

### UTG PRO® AR15 Drop-In Carbine Length Quad Rail with Forward Extension

- 3-piece Design with Integral Spinal Cords/Alignment Housing for a Perfect Fit with the Standard Barrel Nut/Delta Ring Assembly and Round Front Handguard Cap
- Designed with Cutout to Accommodate Front Sight, Sling Swivel, and Bayonet Lug