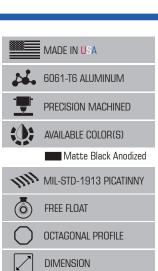

# **SUPER SLIM FREE FLOAT M-LOK® HANDGUARD FOR RUGER PRECISION® RIFLE**

PRECISION MACHINED

MIL-STD-1913 PICATINNY

OCTAGONAL PROFILE

FREE FLOAT

US PAT. 8806792

DIMENSION

AVAILABLE COLOR(S)

Matte Black Anodized

PARTS INCLUDED

Barrel Nut, Locking Ring, and Barrel Nut Wrench

M-LOK® Model: 8-Slot Picatinny Rail Section & QD Sling Swivel Adaptor

Hardware

Ergonomic Finger Grooves for a Solid and Comfortable Grip

# MADE IN USA 6061-T6 ALUMINUM PRECISION MACHINED MIL-STD-1913 PICATINNY AVAILABLE COLOR(S) Matte Black Anodized