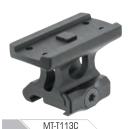

### **OP3 MICRO REFLEX DOT SIGHT SUPER SLIM MOUNTS**

**OP3 Micro Reflex Dot Sight Super Slim Mounts** 

AVAILABLE COLOR(S)

Matte Black Anodized

RDM-2045 & RDM-20AC:

MIL-STD-1913 PICATINNY

RDM-20XSD, RDM-20GL, RDM-20SIG, & RDM-20SW:

Mounting Base Compatible with 9mm to 11mm Dovetail Dimensions (RMD-20XSD)

Utilizes Locking Torx Screws and Square-shaped Integral Recoil Stops for a Secure Zero Hold (RDM-2045 & RDM-20AC)

Utilizes Locking Torx Screws and Steel Dovetail Insert for a Secure Zero Hold (RDM-20GL, RDM-20SIG, and RDM-20SW)

RDM20 NEW

OP3 Micro RDM-20XSD

Low Profile Dovetail Mount 45 Degree Angled Mount

OP3 Micro RDM-2045

OP3 Micro RDM-20AC

OP3 Micro RDM-20GL

**Double Stack Rear Sight** Mount

OP3 Micro RDM-20SIG

Absolute Co-Witness Mount Rear Sight Mount for Glock® Rear Sight Mount for SIG P-Series Double Stack Rear M&P® Double Stack Rear **Sight Mount** 

| Model #        | RDM-20XSD   | RDM-2045    | RDM-20AC    | RDM-20GL    | RDM-20SIG   | RDM-20SW    |
|----------------|-------------|-------------|-------------|-------------|-------------|-------------|
| Length / Width | 1.8" / 1.1" | 1.8" / 2.5" | 1.8" / 1.1" | 1.8" / 1.1" | 1.8" / 1.1" | 1.8" / 1.1" |
| Saddle Height  | 0.3"        | N/A         | 0.78"       | 0.15"       | 0.16"       | 0.16"       |
| Weight         | 21.3 oz     | 1.5 oz      | 1.5 oz      | 0.5 oz      | 0.5 oz      | 0.5 oz      |