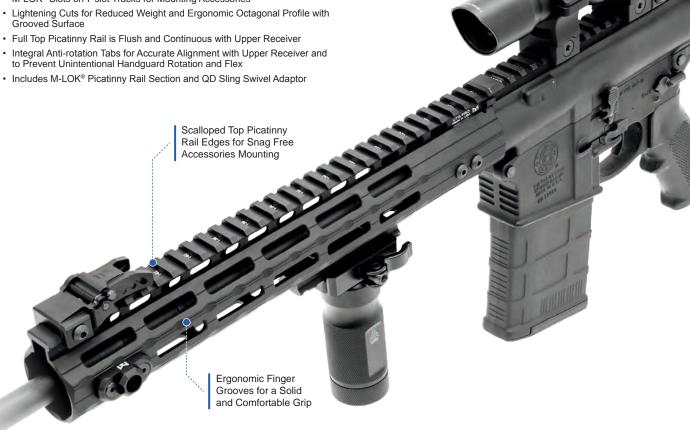

 Scalloped Top Picatinny Rail Edges for Easy and Snag Free Accessory Mounting

 Super Lightweight with 36 Slot Picatinny Top Rail, Flush Fitting, and Continuous with Flat Top Upper Receiver

Utilizes Existing Barrel Nut, Integral Anti-rotation Tab, and Precision Cut Barrel Nut Shims for a Secure Installation

Ergonomic Finger Grooves on Rail Surface for Solid Grip and Comfort

Scalloped Top Picatinny Rail Edges for Easy and Snag Free Accessory Mounting