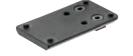

### **OP3 MICRO REFLEX DOT SIGHT SUPER SLIM MOUNTS**

**OP3 Micro Reflex Dot Sight Super Slim Mounts** 

AVAILABLE COLOR(S)

Matte Black Anodized

RDM-2045 & RDM-20AC:

MIL-STD-1913 PICATINNY

RDM-20XSD, RDM-20GL, RDM-20SIG, & RDM-20SW:

Mounting Base Compatible with 9mm to 11mm Dovetail Dimensions (RMD-20XSD)

Utilizes Locking Torx Screws and Square-shaped Integral Recoil Stops for a Secure Zero Hold (RDM-2045 & RDM-20AC)

Utilizes Locking Torx Screws and Steel Dovetail Insert for a Secure Zero Hold (RDM-20GL, RDM-20SIG, and RDM-20SW)

RDM20 NEW

OP3 Micro RDM-20XSD

Low Profile Dovetail Mount 45 Degree Angled Mount

OP3 Micro RDM-2045

OP3 Micro RDM-20AC

OP3 Micro RDM-20GL

**Double Stack Rear Sight** Mount

OP3 Micro RDM-20SIG

Absolute Co-Witness Mount Rear Sight Mount for Glock® Rear Sight Mount for SIG P-Series Double Stack Rear M&P® Double Stack Rear **Sight Mount** 

| Model #        | RDM-20XSD   | RDM-2045    | RDM-20AC    | RDM-20GL    | RDM-20SIG   | RDM-20SW    |
|----------------|-------------|-------------|-------------|-------------|-------------|-------------|
| Length / Width | 1.8" / 1.1" | 1.8" / 2.5" | 1.8" / 1.1" | 1.8" / 1.1" | 1.8" / 1.1" | 1.8" / 1.1" |
| Saddle Height  | 0.3"        | N/A         | 0.78"       | 0.15"       | 0.16"       | 0.16"       |
| Weight         | 21.3 oz     | 1.5 oz      | 1.5 oz      | 0.5 oz      | 0.5 oz      | 0.5 oz      |