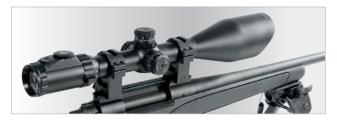

Rock Solid Foundation







### M1 Carbine Mount **Complete With 1" Rings**

· Precision Machined from Aircraft Aluminum with a Matte Black Finish







### Scout Rail for Ruger® 10/22® Rifles

- 11.7" Length with 26 Picatinny Top Slots
- · Lightening Cuts for Weight Reduction
- · Free Float Rail Does not Touch Barrel or Forend
- Compatible with Drilled and Tapped 10/22® Receivers





### UTG PRO® Low Profile Scope Mount For Ruger® 10/22® Rifles

- · Precision Machined from Aircraft Aluminum with a Matte Black Anodized Finish
- 4.67" Length with 11 Picatinny Slots
- · Compatible with Drilled and Tapped Receivers





### Scope Mount for Remington® 700® Long Action Rifles

- · Solid Steel Construction
- 6.3" Length with 6 Picatinny Top Slots
- · Clearance Cut for Reliable Case Ejection





#### Scope Mount for Remington® 700® Short Action Rifles

- Solid Steel Construction
- 5.47" Length with 6 Picatinny Top Slots
- · Clearance Cut for Reliable Case Ejection



# MOUNTS FOR MP5 | G3 | G36



- · Low Profile Top Rail with 13 Picatinny Slots
- · Precision Machined from Aircraft Aluminum with a Matte Black Finish
- Spring-Tensioned Claws and Receiver Set Screws for a Solid Installation





#### MP5 | G3 Steel Claw Mount

 Complete with Detachable Steel Top Picatinny Rail and Secondary STANAG Mounting Base





#### **G36 Picatinny Rail Sets**

· Laser Engraved for Left, Right, and Bottom Designation and Accessory Placement



MNT-P503

#### Set of 3

· One 6.08" Length Rail with 13 Picatinny Slots and Two 3.87" Length Rails with 7 Picatinny Slots



Set of 3

Three 6.08" L