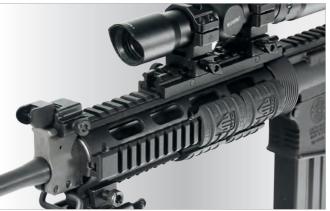

### **MODULARITY REDEFINED**

UTG PRO® and UTG® mounting systems and components have everything you need to kit up your long gun for recreation, sporting, defense, and more. For the AR platform, we have the options to tailor to your rifle to the T with multiple different drop-in or free-float handguards options of various lengths and modular system compatibility. Our M-LOK® free-float Super Slim SD series takes everything loved from our Super Slim handguards, but with a suppressor compatible inner diameter. Forerunner handguards feature a completely new aesthetic and reduced Picatinny top rail while being our lightest handguard series to date. Popular on A2 fixed front sight builds, our drop-in Super Slim and quad rail handguards are a go-to for users looking for affordability without compromise and ease of installation with no permanent modification required.

### JUMP TO A SERIES

AR15 FREE FLOAT HANDGUARDS.......Page 070 SKS | MOSIN NAGANT MOUNTS......Page 098

AR308 FREE FLOAT HANDGUARDS......Page 088 SHOTGUN MOUNTS......Page 099

OP3 MICRO | RMR® | T1 | MR0® MOUNTS....Page 090 M14® | M1 | 10/22® MOUNTS.......Page 100