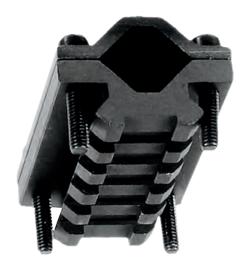

### Scope Mount for M14®/M1A™

- · Precision Machined from Aircraft Aluminum with a Matte Black Finish
- 6" Length with 15 Picatinny Top Slots
- · 4-Point Locking System Interfaces with the Stripper Clip Guide and Three Different Points of the Receiver Providing a Rock Solid Foundation

### M1 Carbine Mount **Complete With 1" Rings**

· Precision Machined from Aircraft Aluminum with a Matte Black Finish