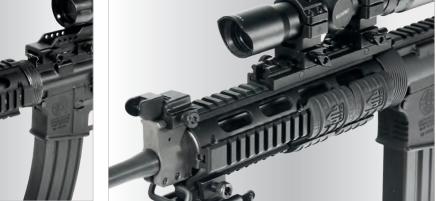

#### Mosin Nagant Tri-rail Mount

- Steel Base with Adaptors to Fit the Rear Sight Housing of Full or Carbine Length Rifles
- Tri-rail Made from Aircraft Aluminum with a Matte Black Finish
- Extended Top Rail with 17 Slots to Provide Ample Space for Eye Relief Adjustment
- · Removable 12 Slot Side Rails