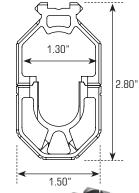

1.67" Inner Diameter

Integral Anti-rotation Tabs

Reinforced Steel Helicoil Thread Inserts