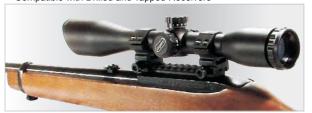

Black Finish
- 6" Length with 15 Picatinny Top Slots
- · 4-Point Locking System Interfaces with the Stripper Clip Guide and Three Different Points of the Receiver Providing a Rock Solid Foundation







### M1 Carbine Mount **Complete With 1" Rings**

· Precision Machined from Aircraft Aluminum with a Matte Black Finish







### Scout Rail for Ruger® 10/22® Rifles

- 11.7" Length with 26 Picatinny Top Slots
- · Lightening Cuts for Weight Reduction
- · Free Float Rail Does not Touch Barrel or Forend
- Compatible with Drilled and Tapped 10/22® Receivers





### UTG PRO® Low Profile Scope Mount For Ruger® 10/22® Rifles

- · Precision Machined from Aircraft Aluminum with a Matte Black Anodized Finish
- 4.67" Length with 11 Picatinny Slots
- · Compatible with Drilled and Tapped Receivers





### Scope Mount for Remington® 700® Long Action Rifles

- · Solid Steel Construction
- 6.3" Length with 6 Picatinny Top Slots
- · Clearance Cut for Reliable Case Ejection





#### Scope Mount for Remington® 700® Short Action Rifles

- Solid Steel Construction
- 5.47" Length with 6 Picatinny Top Slots
- · Clearance Cut for Reliable Case Ejection



# MOUNTS FOR MP5 | G3 | G36



- · Low Profile Top Rail with 13 Picatinny Slots
- · Precision Machined from Aircraft Aluminum with a Matte Black Finish
- Spring-Tensioned Claws and Receiver Set Screws for a Solid Installation





#### MP5 | G3 Steel Claw Mount

 Complete with Detachable Steel Top Picatinny Rail and Secondary STANAG Mounting Base





#### **G36 Picatinny Rail Sets**

· Laser Engraved for Left, Right, and Bottom Designation