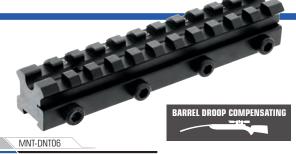

Repeatable Zero Hold and Bidirectional Recoil Resistance

#### MNT-PMTOWL-A

#### **Dovetail to Picatinny Adaptor Mount**

- Precision Machined from Aircraft Aluminum with a Matte Black Finish
- 3.94" Scalloped 9 Slot Picatinny Rail with 0.59" Saddle Height
- Compatible with Flat Receivers Equipped with 9mm-11mm Dovetail Rails

| Model #             | MNT-DTW145  | MNT-PMTOWL-A | MNT-DNT06   |
|---------------------|-------------|--------------|-------------|
| Length / Width      | 5.7" / 0.8" | 3.9" / 0.9"  | 4.7" / 1.0" |
| Slope               | N/A         | N/A          | 1.1/120     |
| Upward at 30 Yds    | N/A         | N/A          | 10"         |
| Top Picatinny Slots | 14          | 9            | 11          |
| Net Weight          | 2.4 oz      | 2.2 oz       | 3.8 oz      |



### Compensation Mount for TO6 Trigger Equipped RWS Diana Air Fifles

- Precision Machined from Aircraft Aluminum with a Matte Black Finish
- Compensation to Bring the POI (Point Of Impact) Up 10 Inches at 30 Yards



Barrel droop means that the barrel's bore is pointing downward in relation to the plane of the scope base. Compensating meant cranking up the elevation knob to bring the pellet back up to where the crosshairs are at or inserting a shim. UTG's compensation mount takes care of this for you, and is designed with special slopes to compensate for the barrel droop of RWS Diana air rifles.



### Dovetail-To-Picatinny Snap-in Rail Adaptor

- · Allows Most Picatinny Products to Fit Dovetail Rails
- · Spring Tensioned Design Snaps Adaptor into Picatinny/Weaver Base
- Features Remova