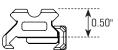

Absolute Co-Witness Mount Rear Sight Mount for Glock® Rear Sight Mount for SIG P-Series Double Stack Rear M&P® Double Stack Rear **Sight Mount** 

| Model #        | RDM-20XSD   | RDM-2045    | RDM-20AC    | RDM-20GL    | RDM-20SIG   | RDM-20SW    |
|----------------|-------------|-------------|-------------|-------------|-------------|-------------|
| Length / Width | 1.8" / 1.1" | 1.8" / 2.5" | 1.8" / 1.1" | 1.8" / 1.1" | 1.8" / 1.1" | 1.8" / 1.1" |
| Saddle Height  | 0.3"        | N/A         | 0.78"       | 0.15"       | 0.16"       | 0.16"       |
| Weight         | 21.3 oz     | 1.5 oz      | 1.5 oz      | 0.5 oz      | 0.5 oz      | 0.5 oz      |